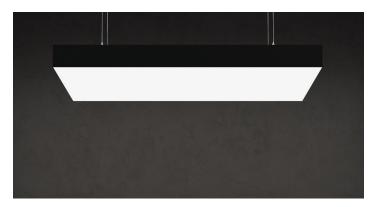

### SUSPENDED

Ideal for open areas, suspended models can be clipped together to form larger luminous elements that provide significant noise reduction. (Mounting kit required)