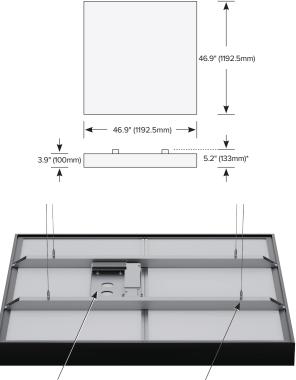

#### PERFORMANCE HIGHLIGHTS

- Size = 46.9" x 46.9" (1192.5mm x 1192.5mm)
- Light Output = 10,300 Im
- CCTs = 3000K, 3500K, 4000K
- CRI > 90
- NRC = 0.65-0.95 (dependent upon mounting option)

USE SINGULAR UNITS TO DELIVER A UNIQUE IMMERSIVE EXPERIENCE

Power & Control tray (may be removed and mounted to ceiling) Suspended Mounting Option (LACC-SP-K)