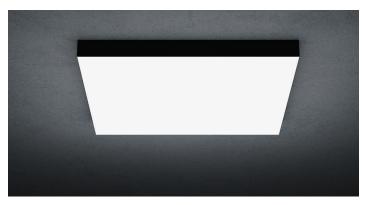

#### SURFACE MOUNT

Mounts directly to drywall or plaster. Designed to allow luminaires to be mounted side-by-side to create large luminous areas with negligible lines.