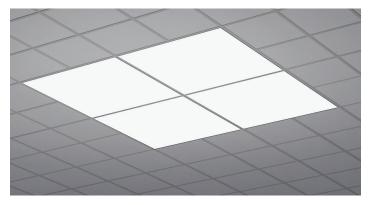

### GRID (T-BAR)

Lay-in mounting for drop ceilings enables you use a single luminaire over task areas or multiples to create a virtual skylight anywhere you want.

(Mounting kit required for imperial T-bar ceilings to allow lay-in mounting)