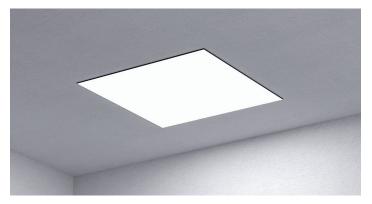

#### RECESSED

Ideal for corridors or low ceilings, recessed models are mounted within the ceiling to deliver uniform illumination. (Mounting kit required - includes trim)