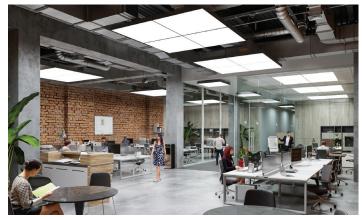

GROUP LUMINAIRES TOGETHER TO CREATE LUMINOUS CEILING CLOUDS

#### COOLEDGE PERFORMANCE AT MAINSTREAM PRICES

- A removable fabric diffuser brings a unique design aesthetic to spaces normally illuminated with luminaires incorporating plastic lenses.
- Bring the feeling of outdoors to interior spaces with these large standalone luminaires or group the core units together to create luminous ceiling clouds.
- Acoustic performance not found in other contractor grade luminaires reduces noise and saves you money on other materials.
- Uniform, high quality immersive illumination that is the trademark of products from Cooledge.
- Removable power & control tray to simplify installation in cases where direct access to the luminaire is challenging.