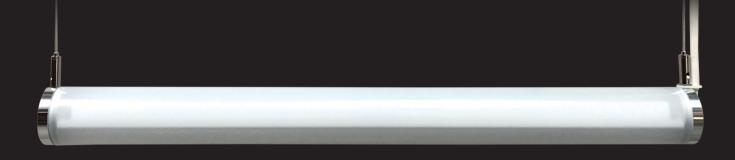

# Suspended/Surface mounted. Tubular LED light, with aluminium end caps.

### A CLASSIC LED FITTING WITH 180° OF LIGHT DISTRIBUTION.

The MT50 LED AC2 is a slim and sleek designed LED fitting. The satin or clear diffusers will enhance any space. The light can be suspended horizontally or surface mounted. The cylindrical tube offers a 180° distribution of light through its polycarbonate diffuser.