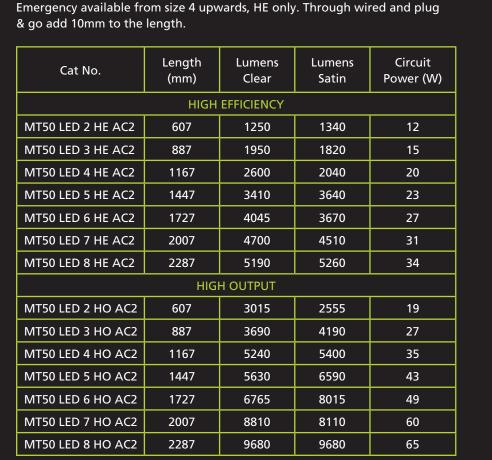

The MT50 LED AC2 is a multiple application linear lighting solution, it makes use of efficient LED technology offering switched or Dali dimming options for a controllable level of light output.

Suitable for almost any interior application.

#### Light Source Information

- LED/Electronic Driver.
- Available in 3000K & 4000K.

#### Options

- 3hr Emergency with Dali monitoring.
- Available as through wired and plug and go.
- Aluminium end caps as standard.
- Anodised end caps available in many more colours including black, rose gold and brass (see right).

## Dimming

1-10V or Dali.