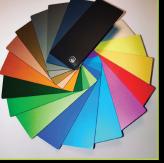

#### Options

- Aluminium chrome plated end caps as standard.
- Anodised end caps available in many more colours including black, gold, rose gold and brass (see right).

An individual driver will be required for each fitting.

Available End Cap colours

Plastic & Stainless Steel Clamps

For further information Call: +44 (0)1525 376974 Email: reply@encapsulite.co.uk or visit www.encapsulite.co.uk