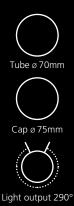

### A CLASSIC DESIGN THAT PROVIDES 290° OF LIGHT DISTRIBUTION.

The AC70 LED provides 290° of light distribution through its polycarbonate satin diffuser. The fitting can be suspended horizontally, vertically or surface mounted. Remote switched or dimmable drivers can be up to 2m away from the light. The AC70 LED is an incredibly versatile linear lighting solution.