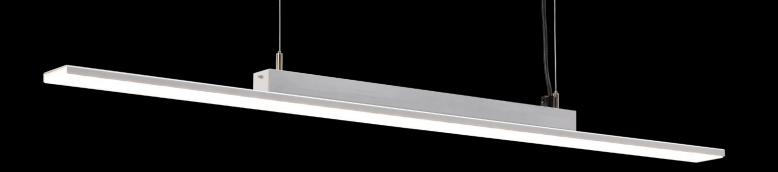

# THE 24V LED DIFFUSED BUBBLE WAFER IS SLIM, ROBUST AND CAN BE SUSPENDED HORIZONTALLY OR ANGLED.

The suspended linear LED light is ideal for corporate spaces and retail. Finished in a choice of colours stylish silver or black aluminium housing, utilising a frosted diffuser for subtle light output suiting a wide range of commercial interiors. This fitting runs on a 24V constant voltage driver that can be Dali dimmable. A range of colours can be achieved by using our coloured filters.

### **Light Source Information**

- LED Integral Driver.
- Available in 3000K, 4000K.

### **Installation**

Horizontal, angled suspension or surface mounted. 3m cable supplied.

| Cat No.  | Length<br>(mm) | Lumens | Circuit<br>Power (W) |
|----------|----------------|--------|----------------------|
| BW D RD1 | 580            | 1390   | 16                   |
| BW D RD2 | 1160           | 2880   | 29                   |
| BW D RD3 | 1740           | -      | -                    |