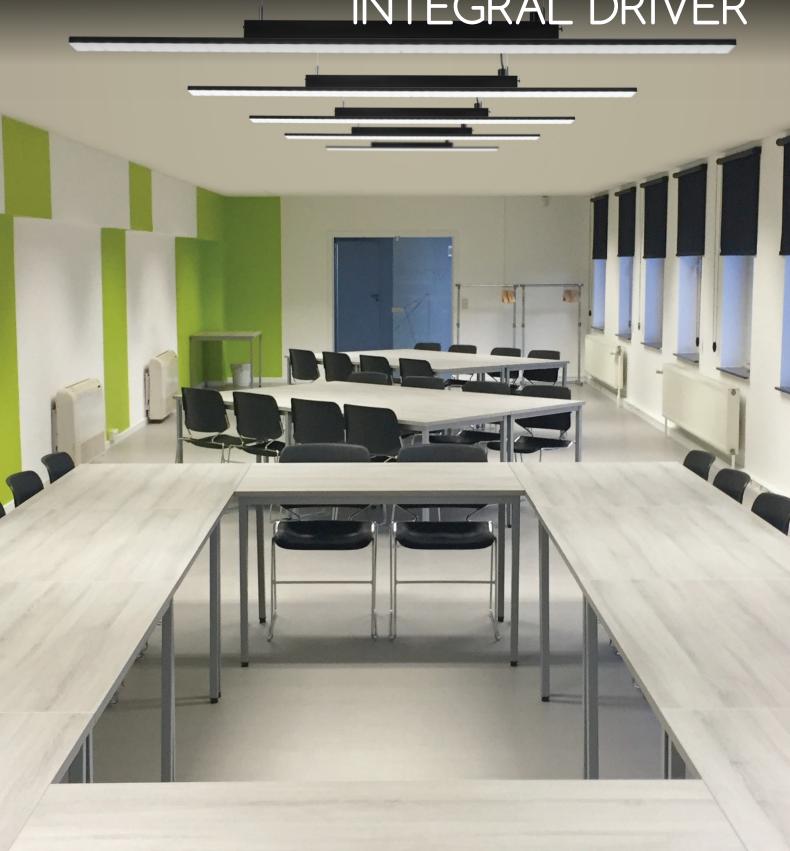

# THE 24V LED DIFFUSED BUBBLE WAFER IS SLIM, ROBUST AND CAN BE SUSPENDED HORIZONTALLY OR ANGLED.

The suspended linear LED light is ideal for corporate spaces and retail. Finished in a choice of colours stylish silver or black aluminium housing, utilising a frosted diffuser for subtle light output suiting a wide range of commercial interiors. This fitting runs on a 24V constant voltage driver that can be Dali dimmable. A range of colours can be achieved by using our coloured filters.

### **Installation**

Horizontal, angled suspension or surface mounted. 3m cable supplied.

| Cat No.  | Length<br>(mm) | Lumens | Circuit<br>Power (W) |
|----------|----------------|--------|----------------------|
| BW D RD1 | 580            | 1390   | 16                   |
| BW D RD2 | 1160           | 2880   | 29                   |
| BW D RD3 | 1740           | -      | -                    |