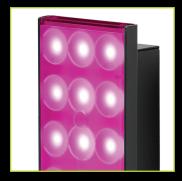

# BUBBLE WAFER 2 INTEGRAL DRIVER

PMMA diffuser, Clear, Matt or Satin

create a range of colours.

available. Colour filter can be used to

# THE 24V LED DIFFUSED BUBBLE WAFER IS SLIM, ROBUST AND CAN BE SUSPENDED HORIZONTALLY OR ANGLED.

The suspended linear LED light is ideal for corporate spaces and retail. Finished in a choice of colours stylish silver or black aluminium housing, utilising a frosted diffuser for subtle light output suiting a wide range of commercial interiors. This fitting runs on a 24V constant voltage driver that can be Dali dimmable. A range of colours can be achieved by using our coloured filters.

Suspension Kit

Blue filter

Pink Filter