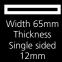

### **Installation**

Horizontal, angled suspension or surface mounted. 3m cable supplied.

| Cat No.  | Length<br>(mm) | Lumens | Circuit<br>Power (W) |
|----------|----------------|--------|----------------------|
| BW D RD1 | 580            | 1390   | 16                   |
| BW D RD2 | 1160           | 2880   | 29                   |
| BW D RD3 | 1740           | -      | -                    |