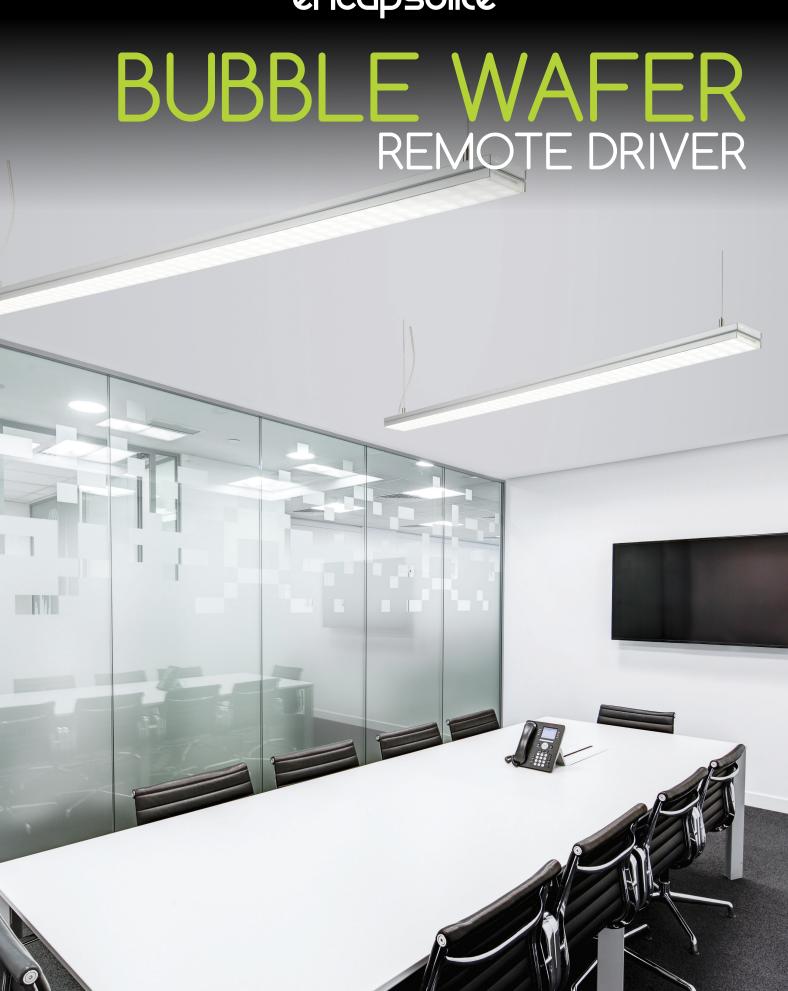

### SUSPENDED UP AND DOWN LIGHT WITH A REMOTE DRIVER THAT CAN BE UP TO 10M AWAY.

The 24V LED diffused lit Bubble Wafer is slim, robust and can be suspended horizontally or angled.

The Suspended Linear LED Light has both direct / indirect illumination. Ideal for suspension in offices, public open spaces and retail. Finished in a choice of colours black or stylish silver aluminium housing, utilising a frosted diffuser for subtle light output suiting a wide range of modern commercial interiors. This fitting runs on a 24V constant voltage driver that can be Dali dimmable.