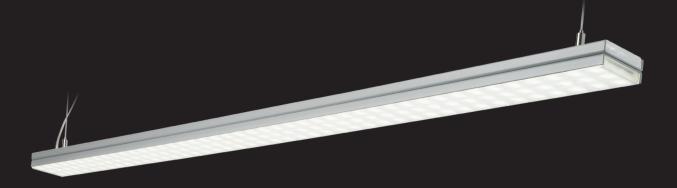

### SUSPENDED UP AND DOWN LIGHT WITH A REMOTE DRIVER THAT CAN BE UP TO 10M AWAY.

The 24V LED diffused lit Bubble Wafer is slim, robust and can be suspended horizontally or angled.

The Suspended Linear LED Light has both direct / indirect illumination. Ideal for suspension in offices, public open spaces and retail. Finished in a choice of colours black or stylish silver aluminium housing, utilising a frosted diffuser for subtle light output suiting a wide range of modern commercial interiors. This fitting runs on a 24V constant voltage driver that can be Dali dimmable.

#### **Installation**

Suspended horizontally.

#### **Optics**

PMMA diffuser, Clear, Matt or Satin available.

| Cat No.   | Length<br>(mm) | Lumens | Circuit<br>Power (W) |
|-----------|----------------|--------|----------------------|
| BW UD RD1 | 580            | 2780   | 31                   |
| BW UD RD2 | 1160           | 5760   | 57                   |

Direct & Indirect Light

Suspension Kit

Width 65mm Thickness Double sided 25mm

Clear Diffuser 60°