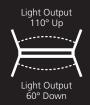

Direct & Indirect Light

Suspension Kit

Width 65mm Thickness Double sided 25mm

Clear Diffuser 60°