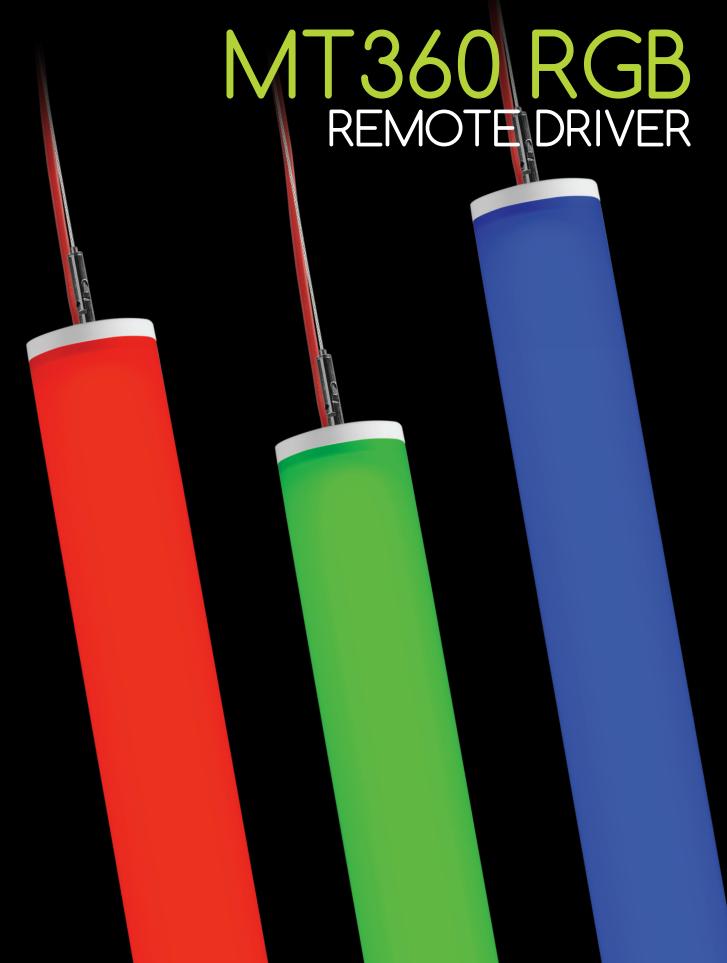

# Suspended, cylindrical colour changing light, with true 360° output of light.

## THE MT360 RGB IS A NEW DESIGNED CYLINDRICAL LED FITTING.

This light gives you the ability to create lighting designs and beautiful features. This can be suspended horizontally or vertically. The distribution of light is 360° through its polycarbonate satin diffuser.

The light makes use of efficient LED technology offering DMX or Dali dimming options for a controllable level of light output.

Widely used in the Theatre, TV, retail, events companies and entertainment industries.

| Li | ght Source   | Information |
|----|--------------|-------------|
| _  | LED/Electron | is Driver   |

LED/Electronic Driver.

## **Options**

• Injection moulded end caps in white, other colours available.

### **Dimming**