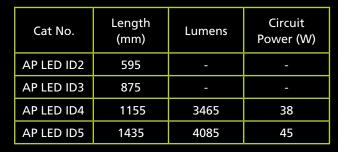

The AP LED ID is a slim tubular design that can be suspended, or surface mounted offering 100° light distribution through its polycarbonate satin diffuser.

The AP LED ID is an incredibly attractive linear lighting solution, it makes use of efficient LED technology offering switched or Dali dimming options for a controllable level of light output.

#### **Light Source Information**

- LED/Electronic Driver.
- Available in 3000K & 4000K

#### **Options**

Silver or Black Metalwork.

## **Dimming**

Dali.

|    |    |    | п |    | H |   | ۰ |
|----|----|----|---|----|---|---|---|
| ın | -1 | ta | ш | aı | ч | О | n |

Horizontal, angled suspension or surface mounted.

#### Optics

Satin polycarbonate diffuser.



Suspension Kit



Silver end cap



Integral Driver





Light output 100°



#### For further information

Call: +44 (0)1525 376974 Email: reply@encapsulite.co.uk or visit www.encapsulite.co.uk