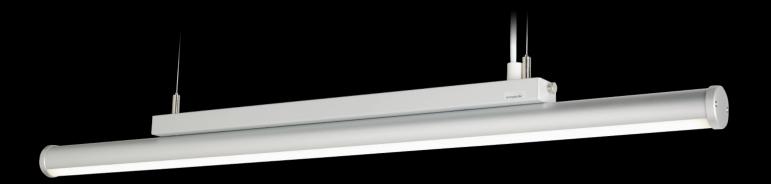

# Suspended/Surface mounted. Linear diffused LED light with silver or black metalwork.

### A SLIM TUBULAR DESIGN WITH 100° LIGHT DISTRIBUTION

The AP LED ID is a slim tubular design that can be suspended, or surface mounted offering 100° light distribution through its polycarbonate satin diffuser.

#### Optics

Satin polycarbonate diffuser.

Suspension Kit

Silver end cap

Integral Driver

Light output 100°