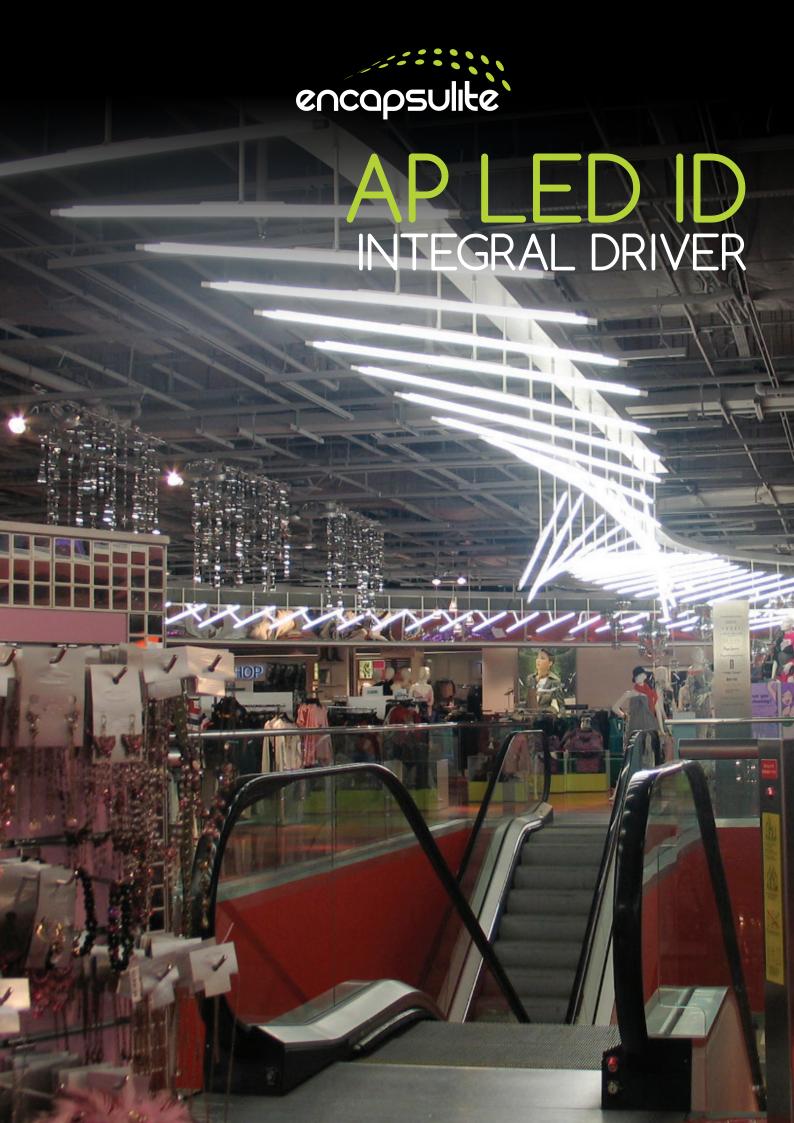

### A SLIM TUBULAR DESIGN WITH 100° LIGHT DISTRIBUTION

The AP LED ID is a slim tubular design that can be suspended, or surface mounted offering 100° light distribution through its polycarbonate satin diffuser.

The AP LED ID is an incredibly attractive linear lighting solution, it makes use of efficient LED technology offering switched or Dali dimming options for a controllable level of light output.