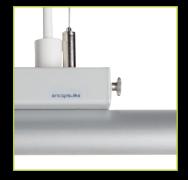

### A SLIM TUBULAR DESIGN WITH 100° LIGHT DISTRIBUTION

The AP LED ID is a slim tubular design that can be suspended, or surface mounted offering 100° light distribution through its polycarbonate satin diffuser.

#### Optics

Satin polycarbonate diffuser.

Suspension Kit

Silver end cap

Integral Driver

Light output 100°