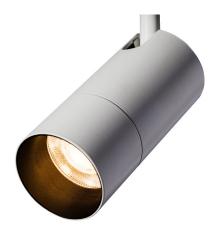

## TubeLED Mini Ambiance WarmDim

60mm (2.36") overall diameter. LED spotlight with remote driver. Available with monopoint mounting. Family of matching products also available.

7100WD-LED-RMP Cut out Ø57mm