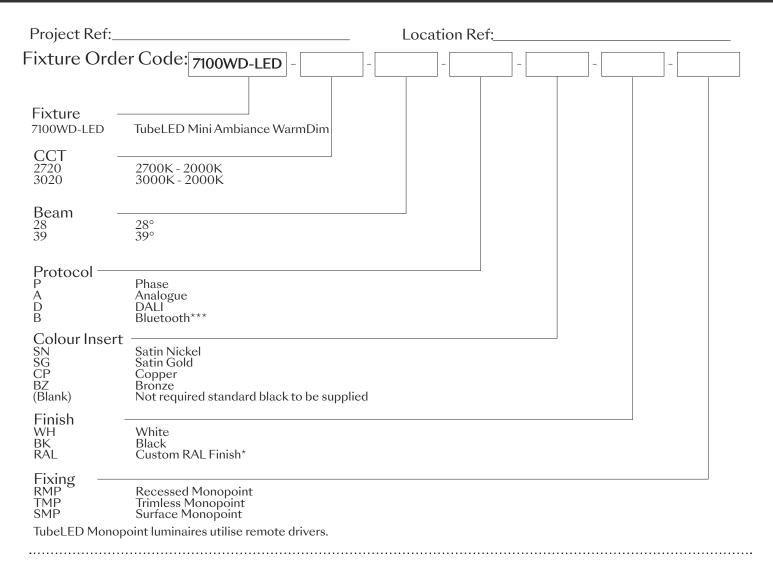

## lucent

## TubeLED Mini Ambiance WarmDim

60mm (2.36") overall diameter. LED spotlight with remote driver. Available with monopoint mounting. Family of matching products also available.

7100WD-LED-RMP Cut out Ø57mm

7100WD-LED-TMP Cut out Ø57mm

7100WD-LED-SMP Cut out Ø15mm

Issued: 10/20

| LED Source                      | LEDWD   | LEDWD   |
|---------------------------------|---------|---------|
| CCT range 3000K-2000K           | 3000K   | 3000K   |
| Drive Current (max per channel) | 500mA   | 500mA   |
| Power inc Driver Max            | 17.1W   | 17.1W   |
| Beam Angle                      | 28°     | 39°     |
| Delivered Lumens                | 678     | 767     |
| Delivered Intensisty cd         | 2984    | 1998    |
| Efficacy Im/w                   | 40      | 45      |
| Forward Volt (max per channel)  | 29.1V   | 29.1V   |
| CRI                             | ≥95 CRI | ≥95 CRI |