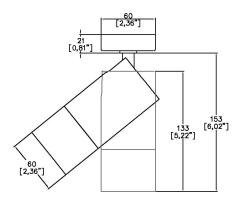

## TubeLED Mini Ambiance WarmDim

60mm (2.36") overall diameter. LED spotlight with remote driver. Available with monopoint mounting. Family of matching products also available.

7100WD-LED-RMP Cut out Ø57mm

7100WD-LED-TMP Cut out Ø57mm

7100WD-LED-SMP Cut out Ø15mm

Issued: 10/20

| LED Source                      | LEDWD   | LEDWD   |
|---------------------------------|---------|---------|
| CCT range 3000K-2000K           | 3000K   | 3000K   |
| Drive Current (max per channel) | 500mA   | 500mA   |
| Power inc Driver Max            | 17.1W   | 17.1W   |
| Beam Angle                      | 28°     | 39°     |
| Delivered Lumens                | 678     | 767     |
| Delivered Intensisty cd         | 2984    | 1998    |
| Efficacy Im/w                   | 40      | 45      |
| Forward Volt (max per channel)  | 29.1V   | 29.1V   |
| CRI                             | ≥95 CRI | ≥95 CRI |