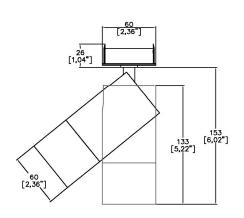

## TubeLED Mini Ambiance WarmDim

60mm (2.36") overall diameter. LED spotlight with remote driver. Available with monopoint mounting. Family of matching products also available.

7100WD-LED-RMP Cut out Ø57mm

7100WD-LED-TMP Cut out Ø57mm

7100WD-LED-SMP Cut out Ø15mm

Issued: 10/20

| LED Source                      | LEDWD   | LEDWD   |
|---------------------------------|---------|---------|
| CCT range 3000K-2000K           | 3000K   | 3000K   |
| Drive Current (max per channel) | 500mA   | 500mA   |
| Power inc Driver Max            | 17.1W   | 17.1W   |
| Beam Angle                      | 28°     | 39°     |
| Delivered Lumens                | 678     | 767     |
| Delivered Intensisty cd         | 2984    | 1998    |
| Efficacy Im/w                   | 40      | 45      |
| Forward Volt (max per channel)  | 29.1V   | 29.1V   |
| CRI                             | ≥95 CRI | ≥95 CRI |