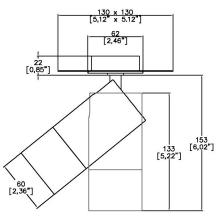

## TubeLED Mini Ambiance WarmDim

60mm (2.36") overall diameter. LED spotlight with remote driver. Available with monopoint mounting. Family of matching products also available.

7100WD-LED-RMP Cut out Ø57mm

7100WD-LED-TMP Cut out Ø57mm

7100WD-LED-SMP Cut out Ø15mm

Issued: 10/20

| LED Source                      | LEDWD   | LEDWD   |
|---------------------------------|---------|---------|
| CCT range 3000K-2000K           | 3000K   | 3000K   |
| Drive Current (max per channel) | 500mA   | 500mA   |
| Power inc Driver Max            | 17.1W   | 17.1W   |
| Beam Angle                      | 28°     | 39°     |
| Delivered Lumens                | 678     | 767     |
| Delivered Intensisty cd         | 2984    | 1998    |
| Efficacy Im/w                   | 40      | 45      |
| Forward Volt (max per channel)  | 29.1V   | 29.1V   |
| CRI                             | ≥95 CRI | ≥95 CRI |