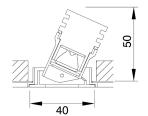

## Micro40 Slot Accent SuperSpot

40mm (1.57") overall diameter. Fully recessed Micro40 downlight for interior installation. 45° tilt max (20° with 12.5mm ceiling and standard cut-out). Family of matching products also available. Required depth height + 10mm^

M43-SA-SS-TR Cut-out 36mm Ø

M43-SA-SS-TL Cut-out 37mm Ø

| LED Source              | LED     |
|-------------------------|---------|
| CCT                     | 3000K   |
| Drive Current           | 350mA   |
| Power inc Driver        | 4.65W   |
| Beam Angle              | 10°     |
| Delivered Lumens        | 72      |
| Delivered Intensisty cd | 1923    |
| Efficacy Im/w           | 16      |
| Forward Volt            | 11.3V   |
| CRI                     | ≥90 CRI |

First Fix Requirement. Luminaire comprised of fixture body with ceiling trim and installation kit, which is to be fitted into the ceiling once finished. Ensure correct alignment of the installation kit before final assembly (see luminaire instillation instructions for details)