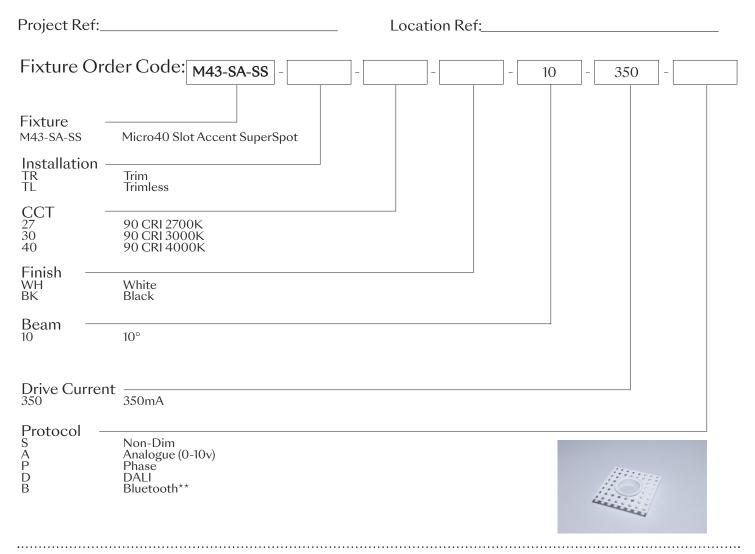

M43-SA-SS-TR Cut-out 36mm Ø

M43-SA-SS-TL Cut-out 37mm Ø

| LED Source              | LED     |
|-------------------------|---------|
| CCT                     | 3000K   |
| Drive Current           | 350mA   |
| Power inc Driver        | 4.65W   |
| Beam Angle              | 10°     |
| Delivered Lumens        | 72      |
| Delivered Intensisty cd | 1923    |
| Efficacy Im/w           | 16      |
| Forward Volt            | 11.3V   |
| CRI                     | ≥90 CRI |

## Technical Details

\*Custom RAL code must be specified. Custom RAL colours can increase prices and lead times

Dimming. Whilst Lucent can offer the majority of its luminaires with various dimming options, it remains the responsibility of the specifier/installer to check and ensure compatibility of any control equipment used. Additional cabling may be required depending on the dimming protocol specified.

- \*\*Bluetooth (wireless) is the communication method. The exact dimming protocol must be confirmed to allow the selection of suitable drivers or bluetooth devices.
- ^ Depth indicated is the minimum recess depth for the luminaire with a remote mounted LED driver. Installing a driver through either the luminaire cut-out or installation kit may require additional recess depth, please refer to the relevant luminaire installation instructions for further details. Data correct at time of publishing