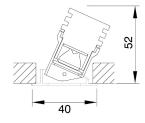

## Micro40 Slot Accent SuperSpot

40mm (1.57") overall diameter. Fully recessed Micro40 downlight for interior installation. 45° tilt max (20° with 12.5mm ceiling and standard cut-out). Family of matching products also available. Required depth height + 10mm^

M43-SA-SS-TR Cut-out 36mm Ø

M43-SA-SS-TL Cut-out 37mm Ø

| LED Source              | LED     |
|-------------------------|---------|
| CCT                     | 3000K   |
| Drive Current           | 350mA   |
| Power inc Driver        | 4.65W   |
| Beam Angle              | 10°     |
| Delivered Lumens        | 72      |
| Delivered Intensisty cd | 1923    |
| Efficacy Im/w           | 16      |
| Forward Volt            | 11.3V   |
| CRI                     | ≥90 CRI |

First Fix Requirement. Luminaire comprised of fixture body with ceiling trim and installation kit, which is to be fitted into the ceiling once finished. Ensure correct alignment of the installation kit before final assembly (see luminaire instillation instructions for details)