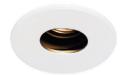

## Micro40 Slot Accent SuperSpot

40mm (1.57") overall diameter. Fully recessed Micro40 downlight for interior installation. 45° tilt max (20° with 12.5mm ceiling and standard cut-out). Family of matching products also available. Required depth height + 10mm^

M43-SA-SS-TR Cut-out 36mm Ø

M43-SA-SS-TL Cut-out 37mm Ø

| LED Source              | LED     |
|-------------------------|---------|
| CCT                     | 3000K   |
| Drive Current           | 350mA   |
| Power inc Driver        | 4.65W   |
| Beam Angle              | 10°     |
| Delivered Lumens        | 72      |
| Delivered Intensisty cd | 1923    |
| Efficacy Im/w           | 16      |
| Forward Volt            | 11.3V   |
| CRI                     | ≥90 CRI |