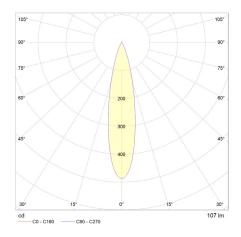

## Test result

for light colour ~3000 K // standard lens 20° // colour rendering index typ. 97, R9 > 90, R12 > 90 // colour variation  $\leq$  3 SDCM