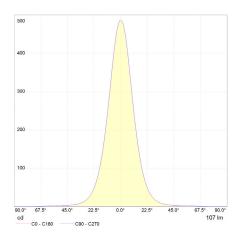

## Test result

for light colour ~3000 K // standard lens 20° // colour rendering index typ. 97, R9 > 90, R12 > 90 // colour variation  $\leq$  3 SDCM