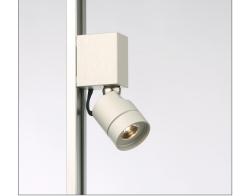

## technical data sheet // LED spotlight C1-mini-UHC

description: LED spotlight for installation on magnetic track

housing colour: aluminium anodised black, silver, brass

(other surface finishing on request)