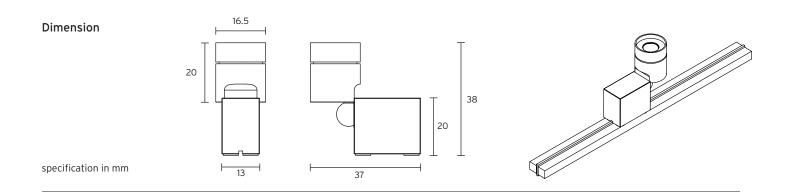

- magnetic track (11 x 7 mm), holders

additional accessory: - lenses: 15°, 18°, 26°, 30°, 45°, 80° and 47°+25°, 40°+10°

- honeycomb grid, anti-glare tube, inclined tube, snoot, light diffusion foil, barn door