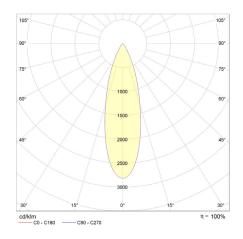

## Test result

for light colour ~3000 K // standard lens 30° // colour rendering index typ. 97, R9 > 90, R12 > 90 // colour variation  $\leq$  3 SDCM