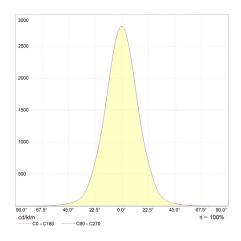

## Test result

for light colour ~3000 K // standard lens 30° // colour rendering index typ. 97, R9 > 90, R12 > 90 // colour variation  $\leq$  3 SDCM