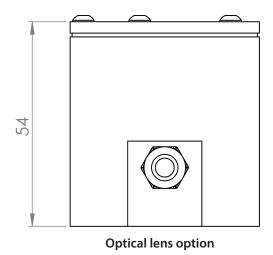

#### **Dimensions**

# Dimensions subject to change

## Order Code nomenclature

| Product            | Lense Finish |
|--------------------|--------------|
| VEX-PIXEL-RGBW-DMX | FLAT         |
|                    | DOME         |
|                    | OPTIC        |
|                    |              |