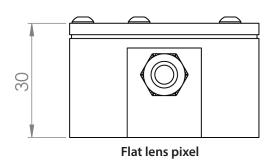

#### **Dimensions**

# Dimensions subject to change

## Order Code nomenclature

| Product            | Lense Finish |
|--------------------|--------------|
| VEX-PIXEL-RGBW-DMX | FLAT         |
|                    | DOME         |
|                    | OPTIC        |
|                    |              |