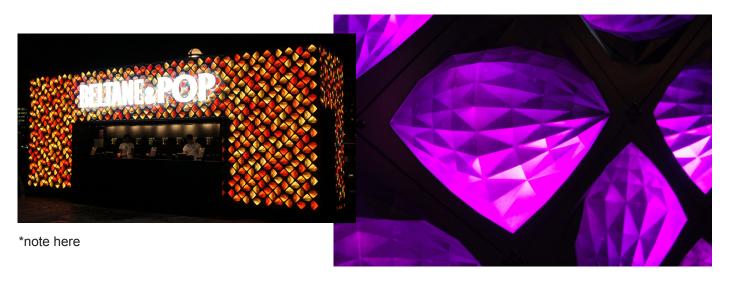

### **Product Description**

The VEX-PIXEL-RGBW-DMX is a colour change pixel manufactured from anodised Aluminium material for superior thermal characteristics in high ambient temperatures. This pixel contains 1x RGBW quad chip LED designed for pixel applications. The modules uses a RGBW DMX low voltage input. This pixel is finished with a hard wearing and environment resistant AA25 anodised finish in either matt black or matt silver colours. Frosted domes are available. Fixing is achieved via 2 fixing points to the rear. Optional fixing plates available.

- Facade lighting system
- Individually addressable 'pixels'
- DMX 512 compatible
- Direct feed DMX and 48 VDC
- Link up to 125 pixels in a single string