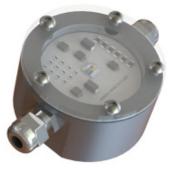

# Individually Controlled RGBW Pixel with on board DMX

Flat lens pixel

Dome lens option

**Optical lens option** 

### **Product Description**

The VEX-PIXEL-RGBW-DMX is a colour change pixel manufactured from anodised Aluminium material for superior thermal characteristics in high ambient temperatures. This pixel contains 1x RGBW quad chip LED designed for pixel applications. The modules uses a RGBW DMX low voltage input. This pixel is finished with a hard wearing and environment resistant AA25 anodised finish in either matt black or matt silver colours. Frosted domes are available. Fixing is achieved via 2 fixing points to the rear. Optional fixing plates available.