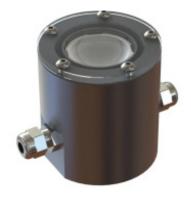

# Individually Controlled RGBW Pixel with on board DMX

Flat lens pixel

Dome lens option

**Optical lens option** 

### **Product Description**

The VEX-PIXEL-RGBW-DMX is a colour change pixel manufactured from anodised Aluminium material for superior thermal characteristics in high ambient temperatures. This pixel contains 1x RGBW quad chip LED designed for pixel applications. The modules uses a RGBW DMX low voltage input. This pixel is finished with a hard wearing and environment resistant AA25 anodised finish in either matt black or matt silver colours. Frosted domes are available. Fixing is achieved via 2 fixing points to the rear. Optional fixing plates available.