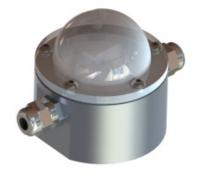

# Individually Controlled RGBW Pixel with on board DMX

Flat lens pixel

Dome lens option

**Optical lens option** 

### **Product Description**

The VEX-PIXEL-RGBW-DMX is a colour change pixel manufactured from anodised Aluminium material for superior thermal characteristics in high ambient temperatures. This pixel contains 1x RGBW quad chip LED designed for pixel applications. The modules uses a RGBW DMX low voltage input. This pixel is finished with a hard wearing and environment resistant AA25 anodised finish in either matt black or matt silver colours. Frosted domes are available. Fixing is achieved via 2 fixing points to the rear. Optional fixing plates available.