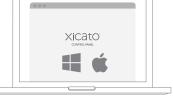

## XICATO CONTROL PANEL SOFTWARE

XCP is a powerful professional tool that provides complete access to all of the features of Xicato Bluetooth nodes, including provisioning, configuration, control, and monitoring. XCP runs on Windows (7 or higher) or macOS computers (Sierra or higher), and requires the installation of the BlueGiga BLED112 BLE-USB dongle, available from many distributors.

Xicato Control Panel software is available free of charge as a download from Xicato. To get access to Xicato Control Panel, send an email with your first name, last name, title, and company to download@xicato.com.