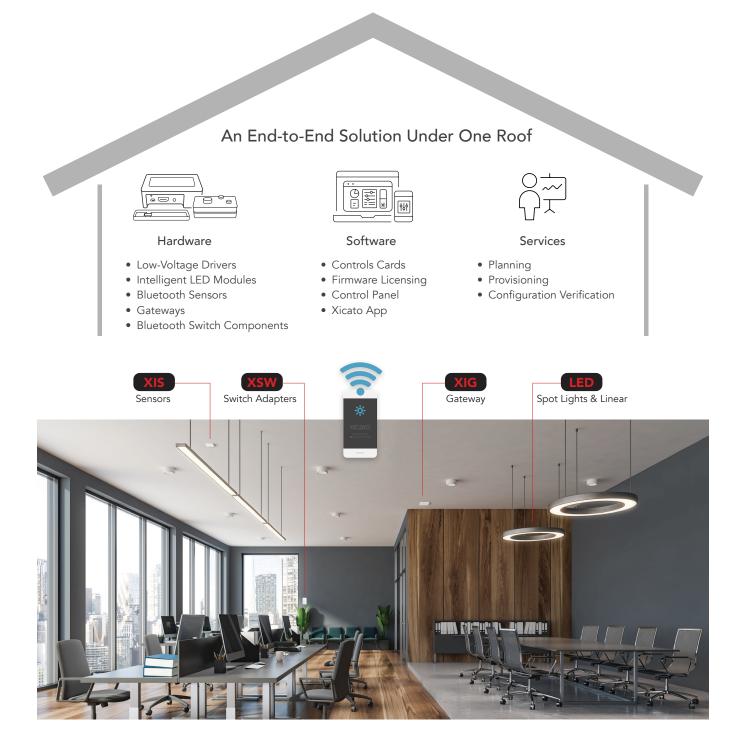

# Smart Controls

Xicato's Bluetooth<sup>®</sup> smart building wireless controls are installed in a wide range of locations and integrated with a range of luminaires and building management systems. They deliver cost savings from installation through operation, and provide scene-setting capabilities that are second to none.

Smart controls enable increase in building energy efficiency, reducing maintenance and operational costs, resulting in a more productive and comfortable environment.

## XICATO LOW-VOLTAGE DRIVERS

Xicato Intelligent Drivers are low voltage, dimming drivers with 48V DC input and programmable constant current output.

XID features:

- Forward voltages of 2.5 to 45V
- Programmable current output from 175mA to 1400mA
- Smooth, flicker-free dimming to 0.1%.
- Over-the-air (OTA) programmability

# XICATO LOW-VOLTAGE MINIATURE DRIVERS

Xicato Miniature Drivers are low voltage, dimming drivers that measure 12.5mm x 77mm x 6mm about the size of a stick of chewing gum.

XMD features:

- 48V DC input and programmable constant current output
- Smooth, flicker-free dimming to 0.1%.
- Supports for a 100k Ohm POT for trim control
- Over-the-air (OTA) programmability

# XICATO BLUETOOTH SENSORS

Xicato Intelligent Sensors are low-voltage, low-power, Bluetooth-enabled sensors that provide data for lighting and environmental controls, including:

- Passive infrared (PIR) motion sensing in standard (3m) or long reach (10m)
- Light level (lux)
- Temperature and humidity

# XICATO BLUETOOTH SWITCH ADAPTERS

Xicato Switch adapters (XSW) are small low-voltage (12-48V DC input) components that convert standard push-button or 0-10V dimming switches into powerful Bluetooth node controllers.

# XICATO INTELLIGENT MODULES WITH BLUETOOTH

XIM are compact, DC-powered lighting modules that integrate:

- A Xicato light source, available in a wide variety of SPD/color rendering, CCT, LES, and light output options
- An industry-leading, deep-dimming driver that provides smooth, flicker-free dimming to 0.1%.
- Wired and Bluetooth lighting control.

#### XICATO INTELLIGENT GATEWAYS

Available in black or white, Xicato Intelligent Gateways provide wired or wireless IP access to the Bluetooth network.

- Extends the Bluetooth network to any distance or any number of sites
- Provides remote access for programming, monitoring and control of large buildings, campuses, or enterprises
- Free open-source software (FOSS), secure HTTP interface API allows Bluetooth nodes to be monitored, configured and controlled by any 3rd party lighting control and/or building management system

## XICATO CONTROL PANEL SOFTWARE

XCP is a powerful professional tool that provides complete access to all of the features of Xicato Bluetooth nodes, including provisioning, configuration, control, and monitoring. XCP runs on Windows (7 or higher) or macOS computers (Sierra or higher), and requires the installation of the BlueGiga BLED112 BLE-USB dongle, available from many distributors.

XICATO APP

The Xicato App allows end users to easily control Xicato Bluetooth nodes from their Apple iOS devices, Android smartphone or tablet. The Xicato App is available from the Apple iTunes App Store or the Google Play application store.