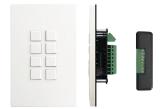

# XICATO BLUETOOTH SWITCH ADAPTERS

Xicato Switch adapters (XSW) are small low-voltage (12-48V DC input) components that convert standard push-button or 0-10V dimming switches into powerful Bluetooth node controllers.

- 0-10V on/off+slider switches
- Low voltage momentary contact switches of up to 8 buttons
- On/off/dim, group, or scene commands to one or more nodes.