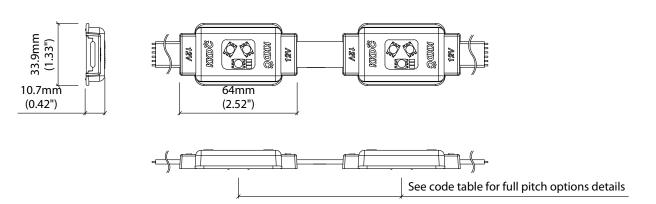

## **TECHNICAL DRAWING**

## **PRODUCT SPECIFICATION**

| Dimension      | H10.7/W33.9/L64mm (H0.42/W1.33/L2.52in)                                                                         |
|----------------|-----------------------------------------------------------------------------------------------------------------|
| Chip           | Red TEKCORE/Green EPILEDS/Blue 3E                                                                               |
| Beam angle     | 120°                                                                                                            |
| Colours        | Red 620-628nm/Blue 459-464nm/Green 521-527nm                                                                    |
| Bin/Step       | 5nm tolerance                                                                                                   |
| CRI            | N/A                                                                                                             |
| Lifetime       | 50,000 hours @ 25°C (50,000 hours @ 77°F)                                                                       |
| Operating temp | $T_a$ = -25 to 50°C (T <sub>c</sub> max = 66°C)<br>T <sub>a</sub> = -13 to 122°F (T <sub>c</sub> max = 150.8°F) |
| IP Rating      | IP67                                                                                                            |
| Finish         | Polycarbonate                                                                                                   |
| Cover/lens     | Clear                                                                                                           |
| Mounting       | Surface mounting via clips                                                                                      |
| Connection     | Cluster to Distributor: 4Pin type IP67 connector                                                                |
| Control        | Cluster system via DMX512 (Speak to KKDC for further details)                                                   |