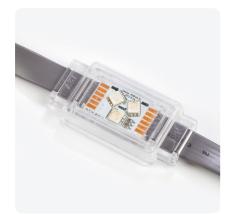

## **PRODUCT SPECIFICATION**

| Dimension      | H10.7/W33.9/L64mm (H0.42/W1.33/L2.52in)                                                                         |
|----------------|-----------------------------------------------------------------------------------------------------------------|
| Chip           | Red TEKCORE/Green EPILEDS/Blue 3E                                                                               |
| Beam angle     | 120°                                                                                                            |
| Colours        | Red 620-628nm/Blue 459-464nm/Green 521-527nm                                                                    |
| Bin/Step       | 5nm tolerance                                                                                                   |
| CRI            | N/A                                                                                                             |
| Lifetime       | 50,000 hours @ 25°C (50,000 hours @ 77°F)                                                                       |
| Operating temp | $T_a$ = -25 to 50°C (T <sub>c</sub> max = 66°C)<br>T <sub>a</sub> = -13 to 122°F (T <sub>c</sub> max = 150.8°F) |
| IP Rating      | IP67                                                                                                            |
| Finish         | Polycarbonate                                                                                                   |
| Cover/lens     | Clear                                                                                                           |
| Mounting       | Surface mounting via clips                                                                                      |
| Connection     | Cluster to Distributor: 4Pin type IP67 connector                                                                |
| Control        | Cluster system via DMX512 (Speak to KKDC for further details)                                                   |

## **PERFORMANCE DATA**

| Power consumption | 0.72W                                      |
|-------------------|--------------------------------------------|
| Supply voltage    | 12V DC                                     |
| Supply current    | 0.06A                                      |
| Luminous flux     | Red: 5lm Green: 13lm Blue: 2lm White: 13lm |