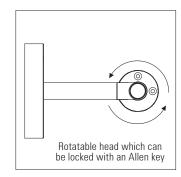

The head can rotate between the fixing brackets and can be locked at the correct aiming angle with an Allen key

A linear lens can be used giving excellent beam control, or a dot free opal cover for a softer diffuse lit effect