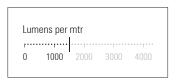

Integral DC to DC low voltage linear drivers. Remote 30V DC or 24V DC power supply

20 Watts per Mtr

Dimming options available: 1-10V, DMX and DALI. Separate dimming channel

Radiant can supply this system in custom lengths based on a 100 mm module up to  $2.5\,$  Mtrs