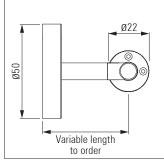

The head can rotate between the fixing brackets and can be locked at the correct aiming angle with an Allen key

A linear lens can be used giving excellent beam control, or a dot free opal cover for a softer diffuse lit effect