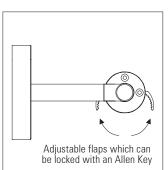

## **Product description:**

Interior linear display and picture lighting applications including museums, galleries and retail

Medium power 0.3 Watt Osram, Samsung or Luminus LEDs

The extruded head incorporates adjustable and lockable hinged flaps to control glare and cut off to ensure excellent visual comfort

The head can rotate between the fixing brackets and can be locked at the correct aiming angle with an Allen key

A linear lens can be used giving excellent beam control, or a dot free opal cover for a softer diffuse lit effect