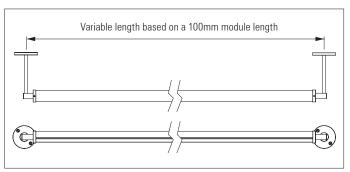

Integral DC to DC low voltage linear drivers. Remote 30V DC or 24V DC power supply

20 Watts per Mtr

Dimming options available: 1-10V, DMX and DALI. Separate dimming channel

Radiant can supply this system in custom lengths based on a 100 mm module up to  $2.5\,$  Mtrs