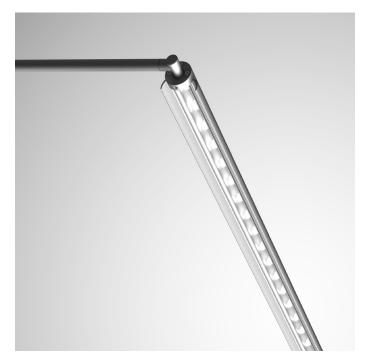

## **Product description:**

Interior linear display and picture lighting applications including museums, galleries and retail

Medium power 0.3 Watt Osram, Samsung or Luminus LEDs

The extruded head incorporates adjustable and lockable hinged flaps to control glare and cut off to ensure excellent visual comfort

The head can rotate between the fixing brackets and can be locked at the correct aiming angle with an Allen key

A linear lens can be used giving excellent beam control, or a dot free opal cover for a softer diffuse lit effect