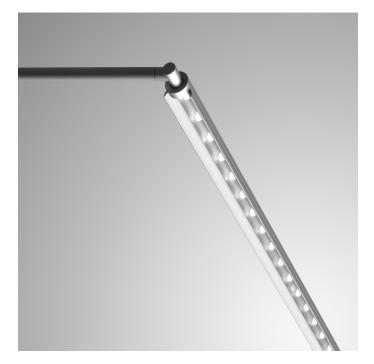

## **Product description:**

Miniature interior linear display and picture lighting applications including museums, galleries and retail

Medium power 0.3 Watt Osram, Samsung or Luminus LEDs

Fixed flaps provide excellent glare control and visual comfort

The head can rotate between the fixing brackets and can be locked at the correct aiming angle with an Allen key

A linear lens can be used giving excellent beam control, or a dot free opal cover for a softer diffuse lit effect