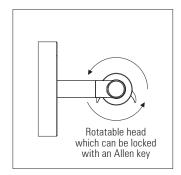

The head can rotate between the fixing brackets and can be locked at the correct aiming angle with an Allen key

A linear lens can be used giving excellent beam control, or a dot free opal cover for a softer diffuse lit effect