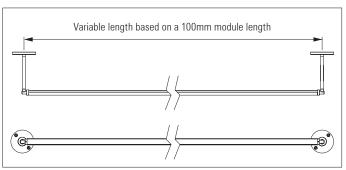

Integral DC to DC low voltage linear drivers. Remote 30V DC or 24V DC power supply

15 Watts per Mtr

Dimming options available: 1-10V, DMX and DALI. Separate dimming channel

Radiant can supply this system in custom lengths based on a 100 mm module up to 2.5 Mtrs  $\,$ 