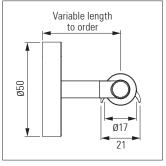

The head can rotate between the fixing brackets and can be locked at the correct aiming angle with an Allen key

A linear lens can be used giving excellent beam control, or a dot free opal cover for a softer diffuse lit effect

Integral DC to DC low voltage linear drivers. Remote 30V DC or 24V DC power supply

15 Watts per Mtr

Dimming options available: 1-10V, DMX and DALI. Separate dimming channel

Radiant can supply this system in custom lengths based on a 100 mm module up to 2.5 Mtrs  $\,$ 