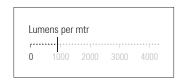

Integral DC to DC low voltage linear drivers. Remote 30V DC or 24V DC power supply

15 Watts per Mtr

Dimming options available: 1-10V, DMX and DALI. Separate dimming channel

Radiant can supply this system in custom lengths based on a 100 mm module up to 2.5 Mtrs  $\,$ 