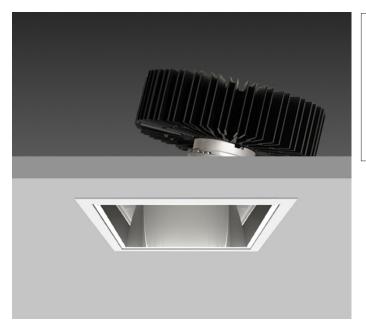

## SQUARE X161 DIRECTIONAL IP44

SQUARE X161 with Xicato LED recessed directional downlighter with deep cone reflector finished in semi specular silver, clear glass cover and white

ceiling trim. Overall size 161  $\times$  161mm, cut out 147  $\times$  147mm.