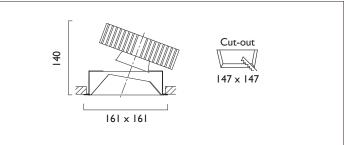

## SQUARE X161 DIRECTIONAL IP44

SQUARE X161 with Xicato LED recessed directional downlighter with deep cone reflector finished in semi specular silver, clear glass cover and white

ceiling trim. Overall size 161  $\times$  161mm, cut out 147  $\times$  147mm.