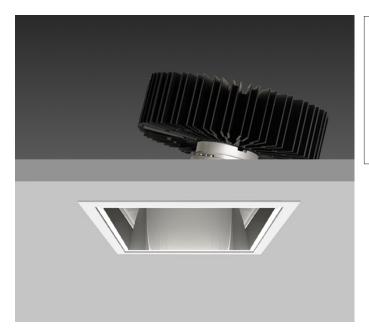

## SQUARE X161 DIRECTIONAL IP44

SQUARE X161 with Xicato LED recessed directional downlighter with deep cone reflector finished in semi specular silver, clear glass cover and white

ceiling trim. Overall size 161  $\times$  161mm, cut out 147  $\times$  147mm.

| Product Number | C9027/*Engine                 |
|----------------|-------------------------------|
| Lamp Type      | Xicato LED, Up to 2000 lumens |
| Reflector      | Semi-Specular                 |
| Beam Angle     | 20°                           |
| Construction   | Aluminium / Steel / Glass     |
| Ceiling Trim   | White RAL 9010                |
| IP             | IP44                          |
| Control        | Driver                        |