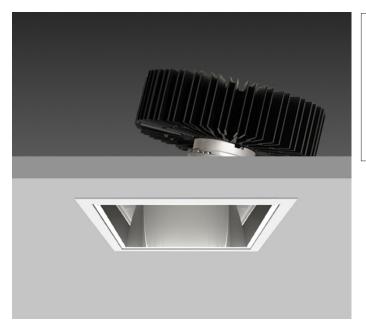

## SQUARE X161 DIRECTIONAL IP44

SQUARE X161 with Xicato LED recessed directional downlighter with deep cone reflector finished in semi specular silver, clear glass cover and white

ceiling trim. Overall size 161  $\times$  161mm, cut out 147  $\times$  147mm.

| Product Number | C9027/*Engine                 |
|----------------|-------------------------------|
| Lamp Type      | Xicato LED, Up to 2000 lumens |
| Reflector      | Semi-Specular                 |
| Beam Angle     | 20°                           |
| Construction   | Aluminium / Steel / Glass     |
| Ceiling Trim   | White RAL 9010                |
| IP             | IP44                          |
| Control        | Driver                        |