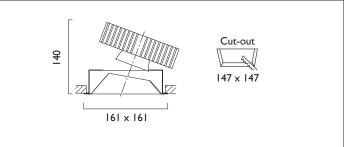

## SQUARE X161 DIRECTIONAL IP44

SQUARE X161 with Xicato LED recessed directional downlighter with deep cone reflector finished in semi specular silver, clear glass cover and white

ceiling trim. Overall size 161  $\times$  161mm, cut out 147  $\times$  147mm.