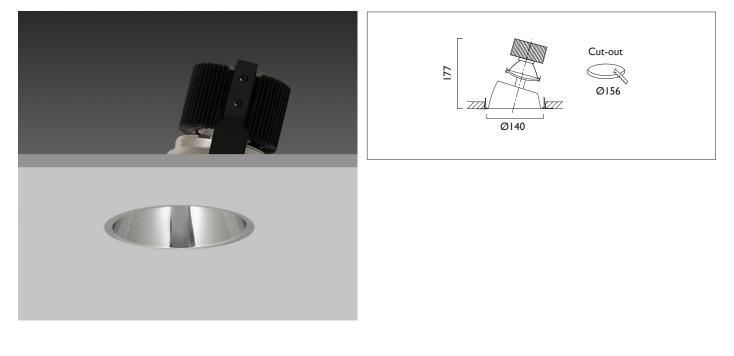

## TRIMLESS VP X140 DIRECTIONAL

TRIMLESS VP X140 with Xicato LED visual performance and comfort recessed directional downlighter with lens diffuser, deep cone reflector finished in low glare, high reflectivity, diffused spectro silver. Overall diameter 140mm, cut out 156mm.

| Product Number | C6908/*Engine                 |
|----------------|-------------------------------|
| Lamp Type      | Xicato LED, Up to 2000 lumens |
| Construction   | Aluminium / Steel             |
| IP             | IP20                          |
| Control        | Driver                        |