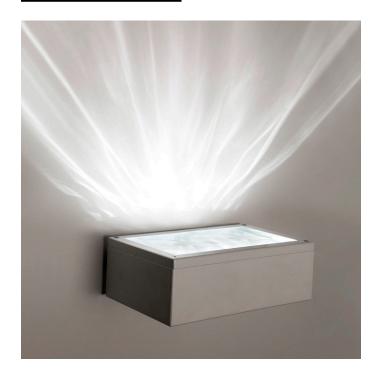

## **Product description:**

Wall-mounted luminaire which incorporates a series of LEDs with different colour temperatures run by a DMX controller which, in combination with a rippled glass panel, creates a dynamic lit effect reminiscent of light reflecting off flowing water

Integral mains voltage AC to DC DMX driver/controller, 230 V AC input or remote DMX driver/controller

A wide range of white LED colour temperatures and coloured LED options can be incorporated in this system. Combining multiple LEDs with different textured glass panels and variations in the DMX program creates unique lighting effects which can be customized for each project

Light output up to 2,500 lumens with all LEDs on full power

Various LED colour temperature and CRI options available

Satin black, satin white or any RAL paint colour finish for outer body finish

Up to 2,500 Lumens