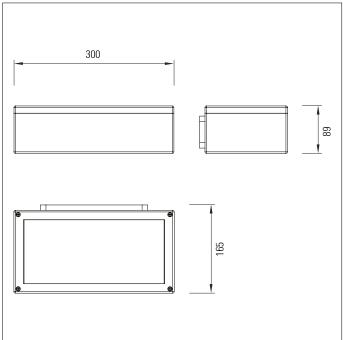

| Product<br>Code                      | IP | No. of<br>LEDs                 | No. of DMX<br>channels | LED<br>Type           | CRI      | Colour<br>Temp. (K)                                                                                                | Finish                               | Glass cover<br>type                                                                                                                                         |
|--------------------------------------|----|--------------------------------|------------------------|-----------------------|----------|--------------------------------------------------------------------------------------------------------------------|--------------------------------------|-------------------------------------------------------------------------------------------------------------------------------------------------------------|
| WATER<br>EFFECT<br>LIGHT<br>300 IP65 | 65 | 4<br>8<br>12<br>16<br>20<br>24 | 4<br>8<br>16           | Cree:<br>XP-E<br>XP-G | 80<br>90 | 27=2,700k<br>30=3,000k<br>35=3,500k<br>40=4,000k<br>45=4,500k<br>50=5,000k<br>RGB<br>RGBW<br>RGBA<br>Dynamic white | Black<br>White<br>Any RAL-<br>colour | Rippled (wavy texture)<br>Stippled (subtle rounded pattern<br>texture)<br>Mottled (rounded pattern<br>texture)<br>Arctic (large rounded pattern<br>texture) |