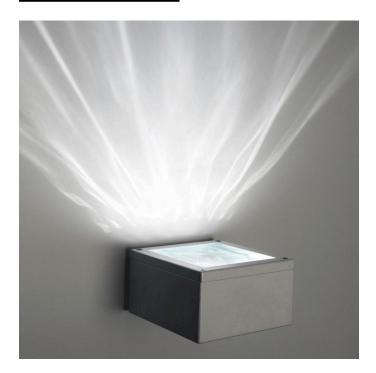

## **Product description:**

Wall-mounted luminaire which incorporates a series of LEDs with different colour temperatures run by a DMX controller which, in combination with a rippled glass panel, creates a dynamic lit effect reminiscent of light reflecting off flowing water

Integral mains voltage AC to DC DMX driver/controller, 230 V AC input or remote DMX driver/controller

A wide range of white LED colour temperatures and coloured LED options can be incorporated in this system. Combining multiple LEDs with different textured glass panels and variations in the DMX program creates unique lighting effects which can be customized for each project