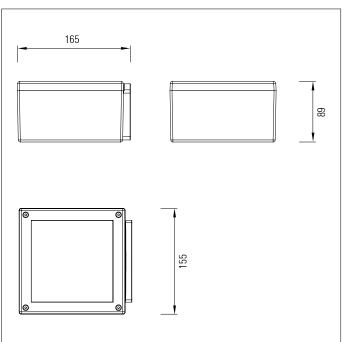

| Product<br>Code                      | IP | No. of<br>LEDs     | No. of DMX<br>channels | LED<br>Type           | CRI      | Colour<br>Temp. (K)                                                                                                        | Finish                               | Glass cover<br>type                                                                                                                                         |
|--------------------------------------|----|--------------------|------------------------|-----------------------|----------|----------------------------------------------------------------------------------------------------------------------------|--------------------------------------|-------------------------------------------------------------------------------------------------------------------------------------------------------------|
| WATER<br>EFFECT<br>LIGHT<br>150 IP65 | 65 | 4<br>8<br>12<br>16 | 4<br>8                 | Cree:<br>XP-E<br>XP-G | 80<br>90 | 27=2,700k<br>30=3,000k<br>35=3,500k<br>40=4,000k<br>45=4,500k<br>50=5,000k<br>RGB<br>RGBW<br>RGBW<br>RGBA<br>Dynamic white | Black<br>White<br>Any RAL-<br>colour | Rippled (wavy texture)<br>Stippled (subtle rounded pattern<br>texture)<br>Mottled (rounded pattern<br>texture)<br>Arctic (large rounded pattern<br>texture) |