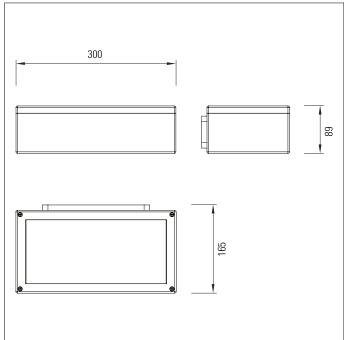

## Water Effect Lighting system 300 IP20

DMX controlled, dynamic LED effect light