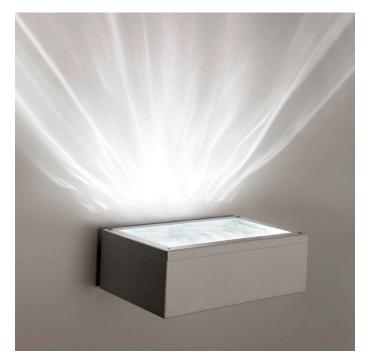

## **Product description:**

Wall-mounted luminaire which incorporates a series of LEDs with different colour temperatures run by a DMX controller which, in combination with a rippled glass panel, creates a dynamic lit effect reminiscent of light reflecting off flowing water

Integral mains voltage AC to DC DMX driver/controller, 230 V AC input or remote DMX driver/controller

A wide range of white LED colour temperatures and coloured LED options can be incorporated in this system. Combining multiple LEDs with different textured glass panels and variations in the DMX program creates unique lighting effects which can be customized for each project

Light output up to 2,500 lumens with all LEDs on full power

Various LED colour temperature and CRI options available

Satin black, satin white or any RAL paint colour finish for outer body finish

Up to 2,500 Lumens