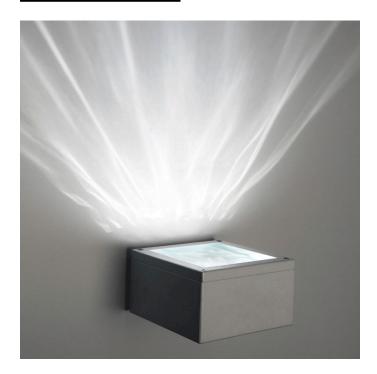

## **Product description:**

Wall-mounted luminaire which incorporates a series of LEDs with different colour temperatures run by a DMX controller which, in combination with a rippled glass panel, creates a dynamic lit effect reminiscent of light reflecting off flowing water

Integral mains voltage AC to DC DMX driver/controller, 230 V AC input or remote DMX driver/controller

A wide range of white LED colour temperatures and coloured LED options can be incorporated in this system. Combining multiple LEDs with different textured glass panels and variations in the DMX program creates unique lighting effects which can be customized for each project

Light output up to 2,500 lumens with all LEDs on full power

Various LED colour temperature and CRI options available

Satin black, satin white or any RAL paint colour finish for outer body finish

Up to 1,500 Lumens