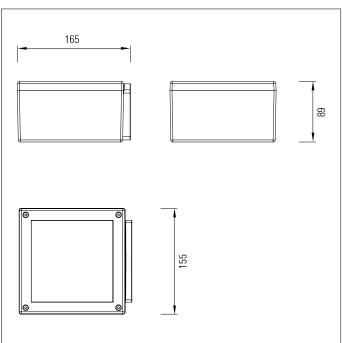

| Product<br>Code                      | IP | No. of<br>LEDs     | No. of DMX channels | LED<br>Type           | CRI      | Colour<br>Temp. (K)                                                                                                | Finish                               | Glass cover<br>type                                                                                                                                         |
|--------------------------------------|----|--------------------|---------------------|-----------------------|----------|--------------------------------------------------------------------------------------------------------------------|--------------------------------------|-------------------------------------------------------------------------------------------------------------------------------------------------------------|
| WATER<br>EFFECT<br>LIGHT<br>150 IP20 | 20 | 4<br>8<br>12<br>16 | 4<br>8              | Cree:<br>XP-E<br>XP-G | 80<br>90 | 27=2,700k<br>30=3,000k<br>35=3,500k<br>40=4,000k<br>45=4,500k<br>50=5,000k<br>RGB<br>RGBW<br>RGBA<br>Dynamic white | Black<br>White<br>Any RAL-<br>colour | Rippled (wavy texture)<br>Stippled (subtle rounded pattern<br>texture)<br>Mottled (rounded pattern<br>texture)<br>Arctic (large rounded pattern<br>texture) |