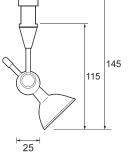

**Lamp** MR16 [QR-CBC 51] Rating 50W Max at 12V Lockable Pan & Tilt

**Gear Type** Remote

**Accessories** Snoots | Louvres | Lenses

as standard in brushed aluminium.

**Weight** AL - 45g | RB - 115g

68 <del>-</del>25