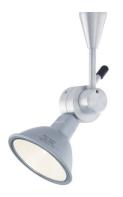

Category Interior use only IP20

Material Machined Aluminium

Finish Brushed Aluminium

System Cable System | Basis Track | ReTrac | Eutrac | Monopoint

The Rotor luminaire was designed primarily for the Basis Track system. Gold plated sprung sockets for the lamp pins provide excellent electrical connection, and the innovative lockable design allows for full adjustability. Machined from aluminium, Rotor is available

**Lamp** MR16 [QR-CBC 51] Rating 50W Max at 12V Lockable Pan & Tilt

**Gear Type** Remote

**Accessories** Snoots | Louvres | Lenses

as standard in brushed aluminium.

**Weight** AL - 45g | RB - 115g

68 <del>-</del>25