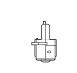

Category Interior use only IP20

Material Machined Aluminium

Finish Brushed Aluminium

System Cable System | Basis Track | ReTrac | Eutrac | Monopoint

The Rotor luminaire was designed primarily for the Basis Track system. Gold plated sprung sockets for the lamp pins provide excellent electrical connection, and the innovative lockable design allows for full adjustability. Machined from aluminium, Rotor is available

**Lamp** MR16 [QR-CBC 51] Rating 50W Max at 12V Lockable Pan & Tilt

**Gear Type** Remote

**Accessories** Snoots | Louvres | Lenses

as standard in brushed aluminium.

**Weight** AL - 45g | RB - 115g

68 <del>-</del>25