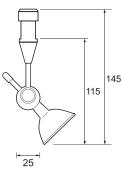

**Lamp** MR16 [QR-CBC 51] Rating 50W Max at 12V Lockable Pan & Tilt

**Gear Type** Remote

**Accessories** Snoots | Louvres | Lenses

as standard in brushed aluminium.

**Weight** AL - 45g | RB - 115g

68 <del>-</del>25