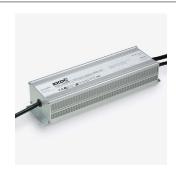

## **KKDC CONTROL**

IP67 100W 24V Aluminium housing L248/W73/H48mm (L9.76/W2.87/H1.89in)

**KKPS-01** 1-10V PSU\* visDIM dimmable power supply (See Control Gear) \* Not suitable for use with RGB/LEDmix

IP67 100W 24V Aluminium housing L248/W73/H48mm (L9.76/W2.87/H1.89in)