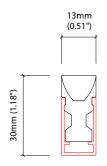

## **MOUNTING OPTIONS**

13mm (0.51")

**KKCP-18**Mounting clip

**KKCH-02**Mounting channel