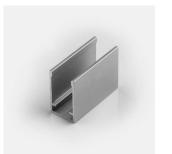

## **MOUNTING OPTIONS**

13mm (0.51")

**KKCP-18**Mounting clip

**KKCH-02**Mounting channel