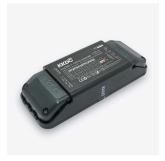

IP20 Black plastic housing L164/W64/H34mm (L6.46/W2.52/H1.34in)

**KKDL-01** DALI visDIM dimmable sub-controllers (See Control Gear)

IP67 100W 24V Aluminium housing L248/W73/H48mm (L9.76/W2.87/H1.89in)

**KKPS-02** DMX PSU visDIM dimmable power supply (See Control Gear)