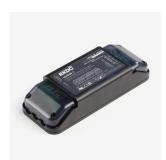

**KKPS-03** DALI PSU visDIM dimmable power supply (See Control Gear)

IP20 Black plastic housing L164/W64/H34mm (L6.46/W2.52/H1.34in)

**KKSC-03A** DMX (Screw terminal) visDIM dimmable sub-controllers (See Control Gear)