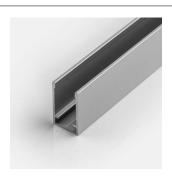

## **MOUNTING OPTIONS**

13mm (0.51")

**KKCP-18**Mounting clip

**KKCH-02**Mounting channel