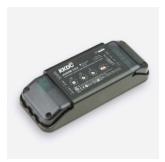

IP20 Black plastic housing L164/W64/H34mm (L6.46/W2.52/H1.34in)

**KKDM-05** 1-10V visDIM dimmable sub-controllers (See Control Gear)

IP20 Black plastic housing L164/W64/H34mm (L6.46/W2.52/H1.34in)

**KKSC-03B** DMX (RJ45) visDIM dimmable sub-controllers (See Control Gear)