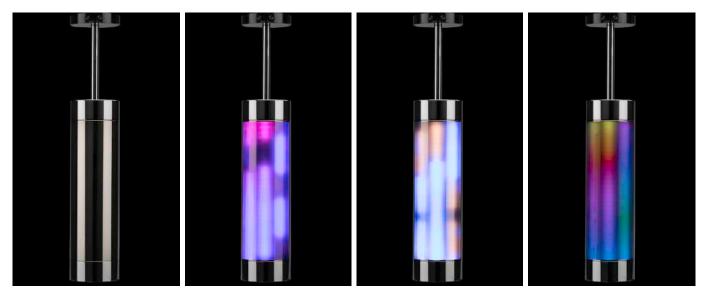

Formats: RGB Dynamic Lens: Semi transparent glass

This signature product requires a Vexica Wi-Fi iOS control App to operate. The product is capable of out putting preset dynamic LED effects, single colours and a palette of white colours. As a LED pendant light the product must be fixed to a ceiling.

# **Images**

off state image