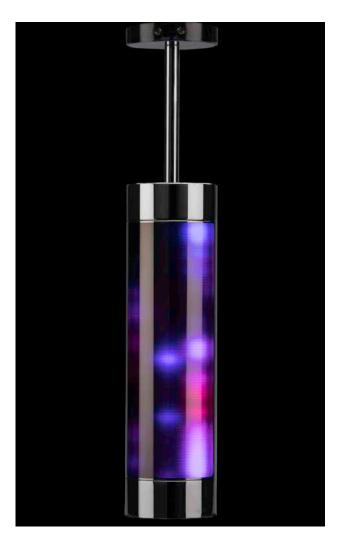

Formats: RGB Dynamic Lens: Semi transparent glass

This signature product requires a Vexica Wi-Fi iOS control App to operate. The product is capable of out putting preset dynamic LED effects, single colours and a palette of white colours. As a LED pendant light the product must be fixed to a ceiling.

# **Images**

off state image