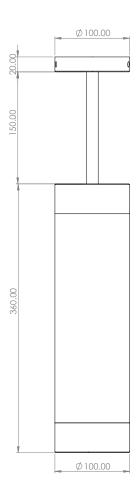

LED's at L70 |
| Connections        | mains cable into LED PSU | Operating Temperature           | -10 to + 35       |
|                    |                          |                                 |                   |
|                    |                          |                                 |                   |
| Number of LEDs     | 186                      | LED Pitch mm                    | 8.8               |
|                    |                          |                                 |                   |
| IP rating          | Indoor dry location only | Listings                        | CE                |
| Dimensions (MM)    | see drawing              | Weight (KG)                     | 2.5 kg            |





# **Images**



off state image

## **Dimensions**



Order code: FLO360-Pendant-RGB