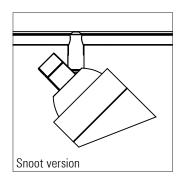

## Micro Track MR 16 Snap Spotlight

Micro Track MR 16 spotlight designed to integrate with Soraa Snap MR16 LED lamps

The Radiant Micro Track is one of the smallest section low voltage tracks systems available

## **Product description:**

Micro Track MR 16 spotlight can be used with the Radiant Micro Track system or with a surface mount base

Spotlight rotatable in two axes

12 V DC Supply

Satin black, satin white or any RAL colour finish

The Soraa SNAP accessories attach to Soraa SNAP lamps with a magnetic catch. Accessories include honeycomb louvre, beam shaping optics and colour temperature changing filters

| Product Code           | IP | Watts per<br>spotlight                                       | Colour<br>Temp. (K)                                          | CRI                                                          | Optics                                                       | Mounting Type    | Finish                           |
|------------------------|----|--------------------------------------------------------------|--------------------------------------------------------------|--------------------------------------------------------------|--------------------------------------------------------------|------------------|----------------------------------|
| MICRO TRACK MR 16 SNAP | 20 | Refer to<br>Soraa MR16<br>constant<br>current<br>data sheets | Surface<br>Track | Black<br>White<br>Any RAL colour |