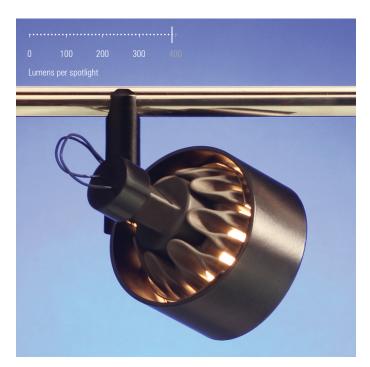

## **Product description:**

Micro Track MR 16 spotlight can be used with the Radiant Micro Track system or with a surface mount base

Spotlight rotatable in two axes

12 V DC Supply

Satin black, satin white or any RAL colour finish