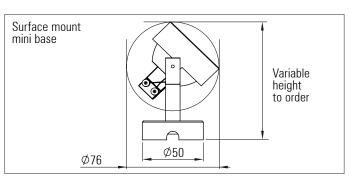

## **Product description:**

Micro Track MR 16 spotlight can be used with the Radiant Micro Track system or with a surface mount base

Spotlight rotatable in two axes

12 V DC Supply

Satin black, satin white or any RAL colour finish