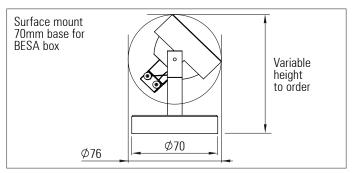

## **Product description:**

Micro Track MR 16 spotlight can be used with the Radiant Micro Track system or with a surface mount base

Spotlight rotatable in two axes

12 V DC Supply

Satin black, satin white or any RAL colour finish