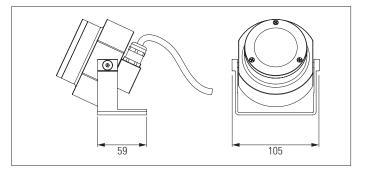

Up to 10 Watts per Spotlight

A wide range of LED colour temperature and CRI options are available

Rotatable in two axes using the adjustable angle brackets. Other mounting brackets are also available including custom designs

Both integral LV DC to DC driver and remote AC to DC driver versions are available - internal driver boards are potted in silicone resin

Satin black, satin white or any RAL colour finish

A wide variety of anti glare, beam control and colour filter accessories are available, including customisable anti-glare snoots which provide excellent visual comfort