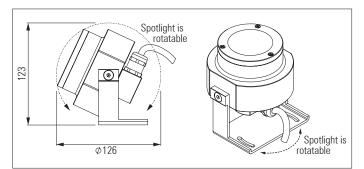

Up to 10 Watts per Spotlight

A wide range of LED colour temperature and CRI options are available

Rotatable in two axes using the adjustable angle brackets. Other mounting brackets are also available including custom designs

Both integral LV DC to DC driver and remote AC to DC driver versions are available - internal driver boards are potted in silicone resin

Satin black, satin white or any RAL colour finish

A wide variety of anti glare, beam control and colour filter accessories are available, including customisable anti-glare snoots which provide excellent visual comfort