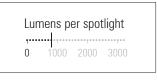

Up to 10 Watts per Spotlight

A wide range of LED colour temperature and CRI options are available

Rotatable in two axes using the adjustable angle brackets. Other mounting brackets are also available including custom designs