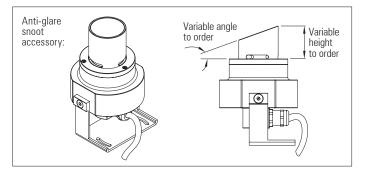

Both integral LV DC to DC driver and remote AC to DC driver versions are available - internal driver boards are potted in silicone resin

Satin black, satin white or any RAL colour finish

A wide variety of anti glare, beam control and colour filter accessories are available, including customisable anti-glare snoots which provide excellent visual comfort

Various dimming options available: 1 - 10, DALI, DMX. Separate dimming channel

Black, white or any RAL paint colour finish

| Product<br>Code                                                  | IP | LED Type                                                           | Colour<br>Temp. (K)                                                                                                | CRI            | Cover         | Optics (°)                                                                                                                                   | Fixing<br>Type                           | Finish                              | Anti-glare accessory                                                                                                      |
|------------------------------------------------------------------|----|--------------------------------------------------------------------|--------------------------------------------------------------------------------------------------------------------|----------------|---------------|----------------------------------------------------------------------------------------------------------------------------------------------|------------------------------------------|-------------------------------------|---------------------------------------------------------------------------------------------------------------------------|
| D100 IP65<br>REMOTE<br>DRIVER<br>D100 IP65<br>INTEGRAL<br>DRIVER | 65 | Luxeon:<br>Z LEDs<br>CZ LEDs<br>Citizen or<br>Bridgelux<br>LED COB | 27=2,700k<br>30=3,000k<br>35=3,500k<br>40=4,000k<br>45=4,500k<br>50=5,000k<br>RGB<br>RGBW<br>RGBA<br>Dynamic white | 80<br>90<br>95 | Clear<br>Opal | Citizen COB with<br>Ledil reflector:<br>15°, 30°, 40°, 80°<br>Luxeon Z LEDs with<br>Gaggione lens:<br>5°, 10°, 17°, 5x20°<br>(Guide figures) | Adjustable<br>angle<br>bracket<br>Custom | Black<br>White<br>Any RAL<br>colour | Snoot:<br>Height: 20mm to 150mm<br>(increments of 5 mm)<br>Cut-angle: 0° to 75°<br>(increments of 5°)<br>Honeycomb louvre |