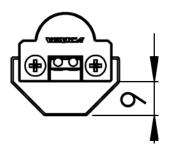

|
| <b>Driver options</b>     | SWITCHED                    | Operating Temperature (°C)   | -10 to + 40   |
| Connections               | Wago Connector and Push Pin | CCT (K)                      | 2400          |
| CRI (Minimum)             | 80                          | Listings                     | CE            |
| Number of LEDs            | 24 per 150mm                | Weight (g)                   | 142 per 150mm |
| Beam Angle (°)            | 270                         |                              |               |
| IP rating                 | IP20                        |                              |               |
| Dimensions (mm)           | 25 x 18.5 L: 150mm          |                              |               |

## VEX-DOMELINE-RP



### **Dimensions**





## **Product order code**

VEX - DOMELINE - RP 150 - 2400 - IP20 - SWITCHED