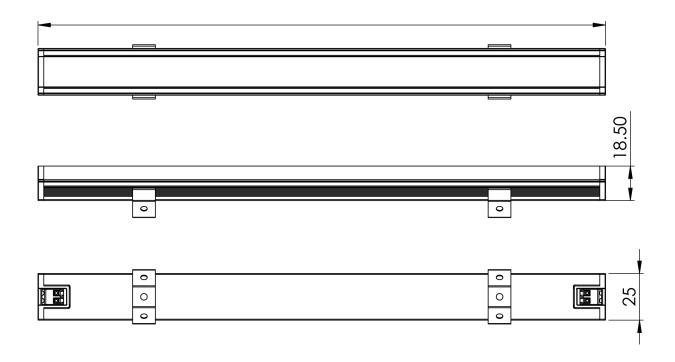

### **Dimensions**

#### Luminaire:

**Materials**: Anodised Aluminium **Profile Dimensions:** 25 x 18.5mm **Lengths**: 150mm to 1188mm

**Accessories**: Sprung Steel Fixing Clips **Formats**: 2400K, 2700K, 3000K, 4000K

**Lens**: Remote Phosphor **Binning:** 3 SDCM

#### **Technical**

| Wattage Options           | 3 watts per 300 (mm)        | Actual Power consumption (W) | 1.5           |
|---------------------------|-----------------------------|------------------------------|---------------|
| <b>Driver Type Remote</b> | Constant voltage 24 VDC     | Luminaire Lumens             | 75            |
| <b>Driver options</b>     | SWITCHED                    | Operating Temperature (°C)   | -10 to + 40   |
| Connections               | Wago Connector and Push Pin | CCT (K)                      | 2400          |
| CRI (Minimum)             | 80                          | Listings                     | CE            |
| Number of LEDs            | 24 per 150mm                | Weight (g)                   | 142 per 150mm |
| Beam Angle (°)            | 270                         |                              |               |
| IP rating                 | IP20                        |                              |               |
| Dimensions (mm)           | 25 x 18.5 L: 150mm          |                              |               |