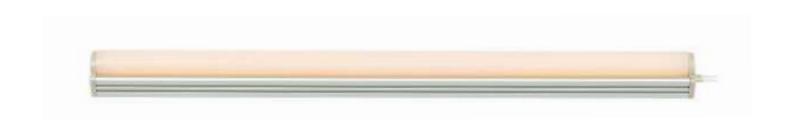

#### Luminaire:

**Materials**: Anodised Aluminium **Profile Dimensions:** 25 x 18.5mm **Lengths**: 150mm to 1188mm

**Accessories**: Sprung Steel Fixing Clips **Formats**: 2400K, 2700K, 3000K, 4000K

**Lens**: Remote Phosphor **Binning:** 3 SDCM