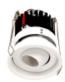

## built-in

#### Productomschrijving

inbouwspot - rond - vast - zonder LED driver

# Toepassing

Binnengebruik Plafondbevestiging

#### Lamptype

1X LED 1300LM CRI80 MAX. 11,7W 700MA