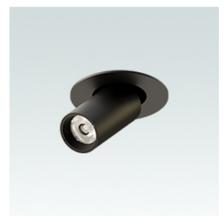

## RO42BC22-903016D010

DESCRIPTION

MOUNTING

Indoor Lighting - Recessed

OPTIC

ELECTRICAL / LED DRIVER

D0 - No Dimming

LIGHT SOURCE AND PERFORMANCE

LIGHT SOURCE: LED Built-in with body - Citizen -

COB

SDCM:

CCT: 30 - 3000K

CRI: 90

SYSTEM POWER: 13.2

DELIVERED LUMEN: 1345.5lm

IP: 20