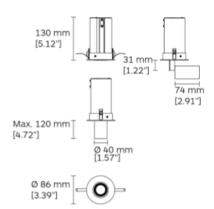

## RO42BC22-903016D010

DESCRIPTION

MOUNTING

Indoor Lighting - Recessed

OPTIC

ELECTRICAL / LED DRIVER

D0 - No Dimming

LIGHT SOURCE AND PERFORMANCE

LIGHT SOURCE: LED Built-in with body - Citizen -

COB

SDCM:

CCT: 30 - 3000K

CRI: 90

SYSTEM POWER: 13.2

DELIVERED LUMEN: 1345.5lm

IP: 20