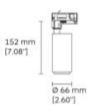

# DESCRIPTION

Track mounted spotlight, inclusive of integrated driver, with light head in cast aluminium. Inclusive of reflector in metalized PC. Available with 3 circuit universal track adapter or Dali track adapter. Designed for passive cooling. Available in three different sizes. Versatile aiming angle tiltable vertically 0°-90° and rotatable horizontally 360°.