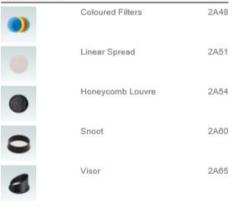

angle available.

### ELECTRICAL / LED DRIVER

D0 - No Dimming

## MOUNTING ADAPTER

12

Juno

UJ

| LIGHT SOURCE AND PERFORMANCE |
|------------------------------|
|------------------------------|

|                  | LED Built-in with body - Citizen -<br>COB |
|------------------|-------------------------------------------|
| SDCM:            |                                           |
| CCT:             | 30 - 3000K                                |
| CRI:             | 90                                        |
| SYSTEM POWER:    | 13.2                                      |
| DELIVERED LUMEN: | 1206im                                    |
| IP:              | 20                                        |
| Notes:           |                                           |

# ACCESSORIES





### ORDERING CODE

Follow the steps to specify your fixture final code, example: RE61MB13-803020DL11-UN

| PRODUCT CODE               | LIGHT SOURCE<br>CODE          | •            | CRI    | CCT        | BEAM ANGLE<br>(BA°) | DRIVER OPTIONS | FINISH     | MOUNTING OPTIC | м   |
|----------------------------|-------------------------------|--------------|--------|------------|---------------------|----------------|------------|----------------|-----|
| 6526                       | BC32                          | 7            | 90     | 30 - 3000K | 15                  | DO             | 10 - Black | UJ             |     |
| NOTES:                     |                               |              |        |            |                     |                |            |