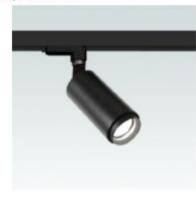

# DESCRIPTION

Track mounted spotlight, inclusive of integrated driver, with light head in cast aluminium. Inclusive of reflector in metalized PC. Available with 3 circuit universal track adapter or Dali track adapter. Designed for passive cooling. Available in three different sizes. Versatile aiming angle tiltable vertically 0°-90° and rotatable horizontally 360°.