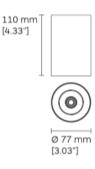

### ORDERING CODE

Follow the steps to specify your fixture final code, example: RE61MB13-803020DL11

| PRODUCT CODE | LIGHT SOURCE CODE | - | CRI | CCT        | BEAM ANGLE (BA°) | DRIVER OPTIONS | FINISH     |
|--------------|-------------------|---|-----|------------|------------------|----------------|------------|
| 1367         | BC22              | - | 90  | 30 - 3000K | 16               | D0             | 10 - Black |
| NOTES:       |                   |   |     |            |                  |                |            |