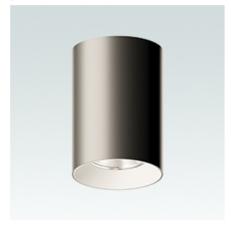

# DESCRIPTION

Ceiling mounted downlight with light body in cast aluminium. Quick and easy installation and relamping via snap-in catch action. Internal aluminium light body shape with black baffle. Decorative colur ring in cast aluminium. Decorative transparent extention in thermoplastic.

### MOUNTING

Indoor Lighting - Surface Mounted