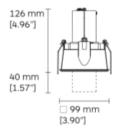

# THE LUX COMPANY Twist & Shout Adjustable Square Trim



# Twist & Shout Adjustable Square Trim - Trim



# RK67BR21-903007D010





94 x 94 mm

#### DESCRIPTION

Square mounting trim in cast alluminium with springs/brackets for trim installation mounting on a ceiling thickness of 1-25mm or brackets for trimless installation mounting on a ceiling thickness 12.5-15mm. Luminaire body and fully adjustable luminaire light head in cast aluminium. Pull out mechanism for height adjustment. Tiltable with up to 40° in all direction and rotatable horizontally 350°.

#### MOUNTING

Indoor Lighting - Recessed

#### OPTIC

Lens. Super narrow, narrow, medium and wide beam angle available.

# ELECTRICAL / LED DRIVER

D0 - No Dimming

#### ORDERING CODE

Follow the steps to specify your fixture final code, example: RE61MB13-803020DL11

| PRODUCT CODE                                                              | LIGHT SOU | IRCE CO