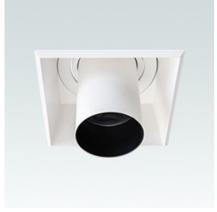

#### DESCRIPTION

Square mounting trim in cast alluminium with springs/brackets for trim installation mounting on a ceiling thickness of 1-25mm or brackets for trimless installation mounting on a ceiling thickness 12.5-15mm. Luminaire body and fully adjustable luminaire light head in cast aluminium. Pull out mechanism for height adjustment. Tiltable with up to 40° in all direction and rotatable horizontally 350°.

#### MOUNTING

Indoor Lighting - Recessed