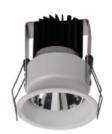

# THE LUX COMPANY Koza 1762 S1

Indoor INDOOR | Xicato | KOZA X Ø70.IP20

## 1762.IP20.S1/.. | KOZA X Ø70.IP20

built-in

## Productomschrijving

inbouwspot - vast - zonder LED driver

## Lamptype

1X LED 965LM CRI80 MAX. 8,2W 500MA