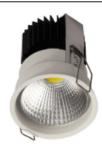

# THE LUX COMPANY Koza 1764 S1

Indoor INDOOR | Xicato | KOZA X Ø80.IP20

#### 1764.IP20.S1/.. | KOZA X Ø80.IP20

built-in

# Productomschrijving

inbouwspot - vast - zonder LED driver

#### Toepassing

Binnengebruik Plafondbevestiging

#### Lamptype

1X LED 1300LM CRI80 MAX. 11,7W 700MA