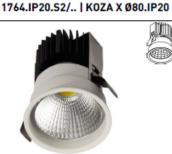

# THE LUX COMPANY Koza 1764 S2

I





built-in

#### Productomschrijving

inbouwspot - vast - zonder LED driver

#### Toepassing

Binnengebruik Plafondbevestiging

#### Lamptype

1X LED 1300LM CRI80 MAX. 11,7W 700MA

### TECHNISCHE GEGEVENS

Power supply: =700MA Toestel klasse III Protection levei: IP20 Gewicht: 00.0494 kg Min. afstand (m) lamp-object: 0,5 m Standards: EN60598

C C 05.16.50 Intrastatcode: 94051098

## Afmetingen

⊷ Ø87xH110

# Verkrijgbare kleuren

1764.IP20.S2/../WW 1764.IP20.S2/../WW 1764.IP20.S2/../WW 1764.IP20.S2/../WW wit textuur zwart textuur grijs textuur alu satijn WW | NW WW | NW WW | NW WW | NW



# INDOOR | Xicato | KOZA X Ø80.IP20