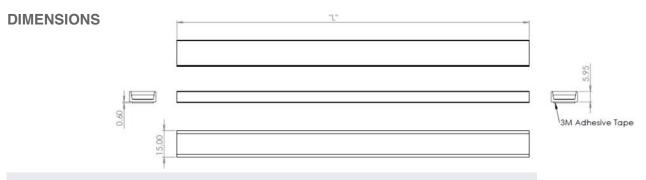

#### **PHYSICAL & ENVIRONMENTAL**

| Finish                  | White PU Resin |
|-------------------------|----------------|
| Length in increments of | 50mm +8mm      |
| Storage Temp            | -30°C to 85°C  |
| Operating Temp          | -10°C to 50°C  |
| IP Rating               | IP67           |
| IK Rating               | 03             |
| LED Pitch               | 8.33mm         |
| Cable Exit/Entry        | End            |
| Weight                  | TBC            |

### **SPECIFICATION TEXT**

Our flexible low profile top view PU encapsulated LED luminaire with a cross section of 15mm wide x 5.95 mm deep. Allows for bending in a top direction. Minimum Bend radius = 60mm. The luminaire is designed to be clipped in place with stainless steel fixing clips or 3m adhesive tape. (upto 6 per M). Can be supplied in up to 4808mm. It is provided with IP67 plug in male/female connectors. (not cuttable, manufactured lengths to order)