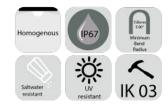

#### **PHYSICAL & ENVIRONMENTAL**

| Finish                  | White PU Resin |
|-------------------------|----------------|
| Length in increments of | 50mm +8mm      |
| Storage Temp            | -30°C to 85°C  |
| Operating Temp          | -10°C to 50°C  |
| IP Rating               | IP67           |
| IK Rating               | 03             |
| LED Pitch               | 8.33mm         |
| Cable Exit/Entry        | End            |
| Weight                  | TBC            |

### **SPECIFICATION TEXT**

Our flexible low profile top view PU encapsulated LED luminaire with a cross section of 15mm wide x 5.95 mm deep. Allows for bending in a top direction. Minimum Bend radius = 60mm. The luminaire is designed to be clipped in place with stainless steel fixing clips or 3m adhesive tape. (upto 6 per M). Can be supplied in up to 4808mm. It is provided with IP67 plug in male/female connectors. (not cuttable, manufactured lengths to order)

#### **PRODUCT FEATURES**

- Flexible PU resin luminaire.
- Outdoor rated to IP67 rating.
- 24V input for SELV compliance.
- Dimmable via remote LED driver.
- 3 SDCM LED binning.
- Quality LED inside.
- Uses reel to reel LED tape.
- A range of colour temperatures available.
- Minimum Bend radius 60mm
- Made in the UK.