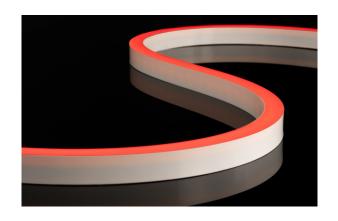

## VEXICA

Flexible outdoor led linear luminaire for direct view applications with RGB LED's

## **SPECIFICATION TEXT**

A unique side bending flexible LED luminaire. Manufactured in the UK using robust and resistant PU resin components for durability and flexibility. This unique product is designed to bend with the contour of a building facade, features or cove lighting detail. This product offers RGB control.

#### **PRODUCT FEATURES**

- Flexible PU resin luminaire.
- Outdoor rated to IP67 rating.
- 24V input for SELV compliance.
- DMX controlled via remote driver
- Nichia LED type
- Connect to remote DMX drivers.
- Uses reel to reel LED tape.
- Chamfered ends for seamless end to end lit effects.
- Homogeneous dot free look.
- Designed for RGB effects.
- Fixing clips available.
- Minimum Bend radius 150mm
- Made in the UK.