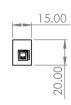

| TBC            |



## **SPECIFICATION TEXT**

A unique side bending flexible LED luminaire. Manufactured in the UK using robust and resistant PU resin components for durability and flexibility. This unique product is designed to bend with the contour of a building facade, features or cove lighting detail. This product offers RGB control.









#### **PRODUCT FEATURES**

- Flexible PU resin luminaire.
- Outdoor rated to IP67 rating.
- 24V input for SELV compliance.
- DMX controlled via remote driver
- Nichia LED type
- Connect to remote DMX drivers.
- Uses reel to reel LED tape.
- Chamfered ends for seamless end to end lit effects.
- Homogeneous dot free look.
- Designed for RGB effects.
- Fixing clips available.
- Minimum Bend radius 150mm
- Made in the UK.

### **DIMENSIONS**





EXAMPLE PART NUMBER: VEX-FLEXILINE-S-1017-15W-RGB-IP67