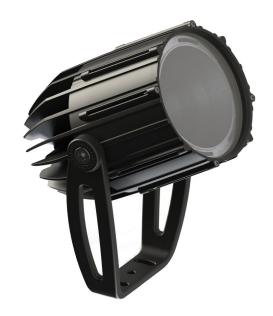

### **Product Description**

The VEX-SPOT-REF is an LED luminaire suitable for indoor and outdoor applications for architectural lighting and general lighting purposes with integral LED driver and fitted snoot to reduce glare. The luminaire is fitted with a single LED reflector.

Lumen outputs vary between 1200 and 2400 lumens depending on drive currents.

The luminaire is offered in single white LED colour temperatures, RGB, RGBA and RGBW and has various options for beam angles. It is ideal for applications such as architectural lighting, landscape, detail and spot lighting. Manufactured from die cast aluminium the luminaire offers unrivalled light output in a small form factor.