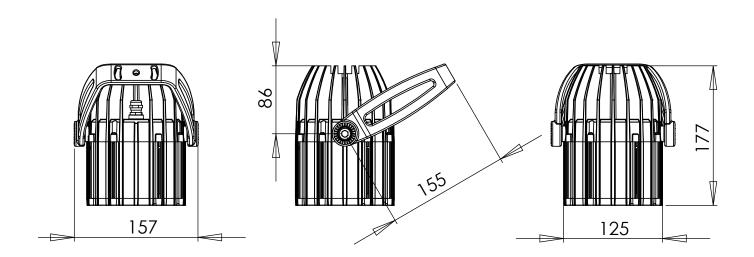

#### **Dimensions**

### Technical

| LED Drive Current (mA)  | 350 - 1000           | Maximum System Watts 30            |                                       |
|-------------------------|----------------------|------------------------------------|---------------------------------------|
| Driver Type             | Constant Current     | Remote Driver Input Voltage        | 110-240 VAC                           |
| Connections             | Hard Wired           | Operating Temperature              | -10 to + 40                           |
|                         |                      |                                    |                                       |
| CRI                     | 70-85                | LED Type                           | COB                                   |
| Number of LEDs          | 1                    | Expected Lifetime (Hrs)            | 50,000                                |
| Beam Angle (Degrees)    | Narrow, medium, wide | CCT (K)<br>Lumen output for whites | 2700, 3000, 4000, 5000<br>1200 - 2400 |
|                         |                      |                                    |                                       |
| Dimensions (MM)         | See Drawing          | Weight (KG)                        | 1.5                                   |
| Ingress Protection (IP) | 67                   | Finishes Available                 | RAL powder coated                     |