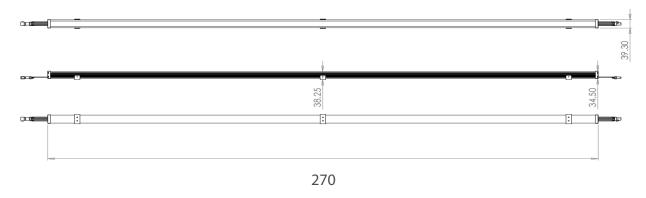

### Luminaire:

**Materials**: Aluminium Extrusion **Finish**: Black Powder Coating

**Profile Dimensions:** 38.25 x 39.30mm

**Lengths**: 270mm - 2020mm

Formats: RGB DYNAMIC Control of every LED

Lens: Homogenous Pixel

### Technical

| Wattage                   | 13 watt per 2020mm       | Actual Power consumption (W | <b>/</b> ) 1.6 |
|---------------------------|--------------------------|-----------------------------|----------------|
| <b>Driver Type Remote</b> | Constant voltage 24 VDC  | Operating Temperature (°C)  | -10 to + 50    |
| Driver options            | FLO-WIFI                 | Color:                      | RGB TRI-COLOUR |
| Connections               | JST IP67                 | LED Pitch (mm)              | 50             |
| Number of LEDs            | 5 per 270mm              | Listings                    | CE             |
| Beam Angle (°)            | Homogenous Pixel 120°    | Weight (g)                  | 250 per 270mm  |
| IP rating                 | IP20                     |                             |                |
| Dimensions (mm)           | 38.25 x 39.30mm L: 270mm |                             |                |
|                           |                          |                             |                |

### **Dimensions**