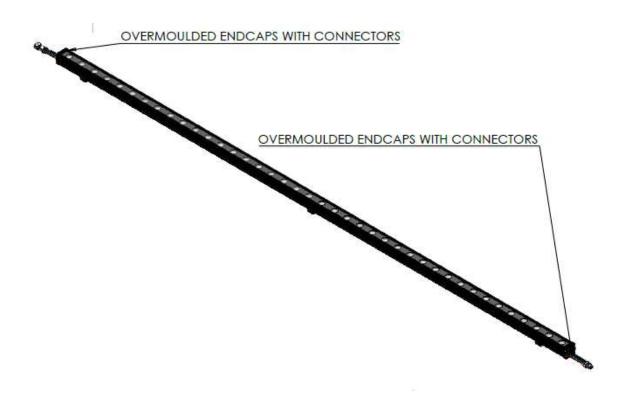

### Luminaire:

**Materials**: Aluminium Extrusion **Finish**: Black Powder Coating

**Profile Dimensions:** 38.25 x 39.30mm

**Lengths**: 270mm - 2020mm

Formats: RGB DYNAMIC Control of every LED

Lens: Homogenous Pixel

**Cable Entry:** Overmoulded Endcaps with Connectors

**Binning:** RGB TRI CHIP Nichia **Control:** Artnet or FLO-Wifi