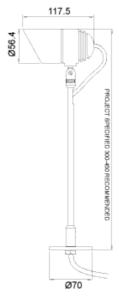

## GTX2.50

| Order Code: | GTX2.50.module.beam.finish               |
|-------------|------------------------------------------|
| Example     | GTX2.50.3000K,1300lm.medium.<br>RAL 9010 |

Adjustable spot light with slash cut snoot on custom sized stem with Xicato module. Stem length up to 400mm max

(Bluetooth Low Energy)

Supply: XTM: Constant current remote driver. XIM: 48V DC

Locking: 2mm allen key required

Weight: 0.45kg

Deviations: Custom stem length to max. 400mm

Accessories: Click to view beam options. Takes two accessories