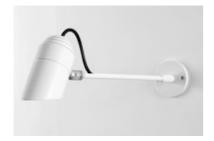

## GTX2.50

| Order Code: | GTX2.50.module.beam.finish               |
|-------------|------------------------------------------|
| Example     | GTX2.50.3000K,1300lm.medium.<br>RAL 9010 |

Adjustable spot light with slash cut snoot on custom sized stem with Xicato module. Stem length up to 400mm max