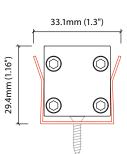

## **MOUNTING OPTIONS**

KKCP-03 (1no.) KKCP-53 (500no.) Clip (Allow 3 per metre/40") S/Steel finish

**KKBK-07** Fixing plate (Allow 2 per metre/40") Anodised aluminium finish

Pre-assembled in factory

**KKCP-09** Lock clip (Allow 2 per metre/40") S/Steel finish