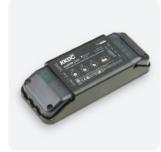

IP20 Black plastic housing L164/W64/H34mm (L6.46/W2.52/H1.34in)

**KKSC-03B** DMX (RJ45) visDIM dimmable sub-controllers (See Control Gear)

IP20 Black plastic housing L164/W64/H34mm (L6.46/W2.52/H1.34in)