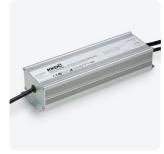

# **KKDC CONTROL**

IP67 100W 24V Aluminium housing L248/W73/H48mm (L9.76/W2.87/H1.89in)

**KKPS-01** 1-10V PSU\* visDIM dimmable power supply (See Control Gear) \* Not suitable for use with RGB/LEDmix

IP67 100W 24V Aluminium housing L248/W73/H48mm (L9.76/W2.87/H1.89in)

**KKPS-02** DMX PSU visDIM dimmable power supply (See Control Gear)