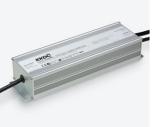

## **KKDC CONTROL (CONTINUED)**

IP67 100W 24V Aluminium housing L248/W73/H48mm (L9.76/W2.87/H1.89in)

**KKPS-03** DALI PSU visDIM dimmable power supply (See Control Gear)

IP20 Black plastic housing L164/W64/H34mm (L6.46/W2.52/H1.34in)