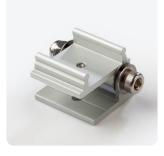

KKBK-21 Adjustable bracket (Allow 2 per metre/40") Anodised aluminium finish Pre-assembled in factory