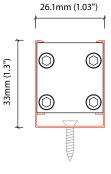

## **MOUNTING OPTIONS**

KKCP-03 (1no.) KKCP-53 (500no.) Clip (Allow 3 per metre/40") S/Steel finish

**KKBK-07** Fixing plate (Allow 2 per metre/40") Anodised aluminium finish

Pre-assembled in factory

**KKCP-09** Lock clip (Allow 2 per metre/40") S/Steel finish