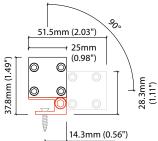

KKBK-21 Adjustable bracket (Allow 2 per metre/40") Anodised aluminium finish Pre-assembled in factory