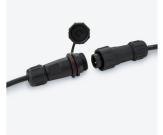

### **EXTERIOR JUNCTION BOXES**

**CN67-4P-0300** 300mm (11.81") pair **CN67-4P-1000** 1000mm (39.37") pair **CN67-4P-3000** 3000mm (118.11") pair IP67 4 PIN RGB male + female connector set

KKJB-07 IP67 Slim J-Box (including type A,B,C bushings)