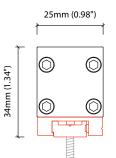

## **MOUNTING OPTIONS**

KKCP-03 (1no.) KKCP-53 (500no.) Clip (Allow 3 per metre/40") S/Steel finish

**KKBK-07** Fixing plate (Allow 2 per metre/40") Anodised aluminium finish

Pre-assembled in factory

**KKCP-09** Lock clip (Allow 2 per metre/40") S/Steel finish