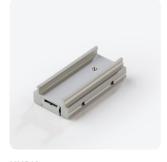

KKBK-21 Adjustable bracket (Allow 2 per metre/40") Anodised aluminium finish Pre-assembled in factory