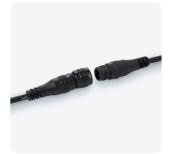

## **CONNECTORS (CONTINUED)**

**CN67-2P-0300** 300mm (11.81") pair **CN67-2P-1000** 1000mm (39.37") pair **CN67-2P-3000** 3000mm (118.11") pair IP67 2 PIN male + female connector set