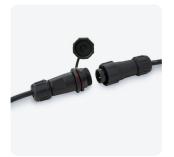

## **CONNECTORS (CONTINUED)**

**CN67-2P-0300** 300mm (11.81") pair **CN67-2P-1000** 1000mm (39.37") pair **CN67-2P-3000** 3000mm (118.11") pair IP67 2 PIN male + female connector set