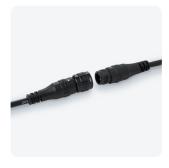

#### CONNECTORS

**CN54-2P-0300** 300mm (11.81") pair IP54 2 PIN male + female connector set

**CN54-4P-0300** 300mm (11.81") pair IP54 4 PIN RGB male + female connector set