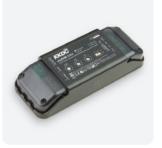

**KKDM-05** 1-10V visDIM dimmable sub-controllers (See Control Gear)

IP20 Black plastic housing L164/W64/H34mm (L6.46/W2.52/H1.34in)

**KKSC-03A** DMX (Screw terminal) visDIM dimmable sub-controllers (See Control Gear)