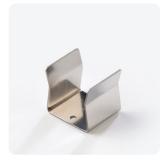

## **MOUNTING OPTIONS**

KKCP-03 (1no.) KKCP-53 (500no.) Clip (Allow 3 per metre/40") S/Steel finish

**KKBK-07** Fixing plate (Allow 2 per metre/40") Anodised aluminium finish

Pre-assembled in factory

**KKCP-09** Lock clip (Allow 2 per metre/40") S/Steel finish