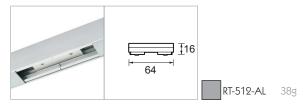

### **Cover Strip**

Fits into the Mounting Channel to provide a decorative finish.