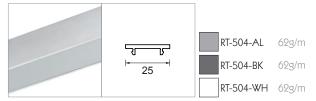

# **Mounting Channel**

For use with recessed or surface systems.

### **Inner Track**

Fits inside Mounting Channel.