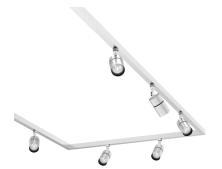

Weight ALIBKIWH - 1.2kg/m

ReTrac is a low voltage lighting system. Rated at 300W, ReTrac is designed to be recessed into the wall or ceiling, providing an extremely versatile system for general or display lighting. The outer extrusion is installed during first fix, with the rest of the system slotting into place after the decoration is complete. The system can also be surface mounted and is available with Precision Lighting's wide range of luminaires. Standard finishes are brushed aluminium, black and white.