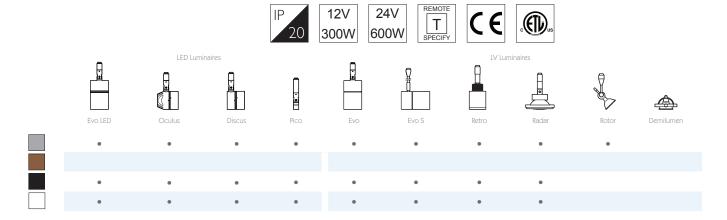

**Category** Interior use only IP20 **Material** Extruded Aluminium

Finish Brushed Aluminium | Black [RAL 9005] | White [RAL 9010]

**System** Jack Plug Connector **LV Rating** 300W, 25A at 12V AC

**LED Rating** 120W 1-10V Dim, 100W DALI/DMX Dim **Standard Length** 2m lengths [can be cut on site]