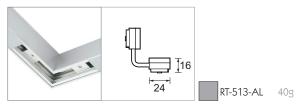

BA

t. +44 (0) 20 8947 6616 f. +44 (0) 20 8286 6626



### **RT Connector**

Adaptor for connecting luminaires to the track.



# **Mounting Channel**

For use with recessed or surface systems.



### **Inner Track**

Fits inside Mounting Channel.



## **End Cap**

Fits onto the end of the track providing a decorative flush end.



## **Interior End Cap**

Fits inside the end of track when recessed providing a flush end.



PRECISION LIGHTING

SALES@PRECISIONLIGHTING.CO.UK

42 RIVERSIDE ROAD LONDON SW17 OBA

t. +44 (0) 20 8947 6616 f. +44 (0) 20 8286 6626

### COMPONENTS

### **Straight Coupler**

Electronically connects two inline track sections.



### **Power Feed**

Feeds power to the inner track\*.



### **Adjustable Coupler**

Electronically connects two corner sections of track.



### **Cover Strip**

Fits into the Mounting Channel to provide a decorative finish.