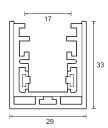

**Category** Interior use only IP20 **Material** Extruded Aluminium

Finish Brushed Aluminium | Black [RAL 9005] | White [RAL 9010]

**System** Jack Plug Connector **LV Rating** 300W, 25A at 12V AC

**LED Rating** 120W 1-10V Dim, 100W DALI/DMX Dim **Standard Length** 2m lengths [can be cut on site]

# **Mounting Channel**

For use with recessed or surface systems.