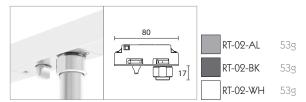

stalled during first fix, with the rest of the system slotting into place after the decoration is complete. The system can also be surface mounted and is available with Precision Lighting's wide range of luminaires. Standard finishes are brushed aluminium, black and white.

The Jack Plug system allows the luminaires to be easily removed for cleaning or relamping. The luminaires click into the Jack Plug socket, the threaded jacket then screws into position to lock the connection in place. Once fixed, the luminaires are free to rotate or alternatively, can be secured in place using two locking pins.







SALES@PRECISIONLIGHTING.CO.UK

42 RIVERSIDE ROAD LONDON SW17 OBA

t. +44 (0) 20 8947 6616 f. +44 (0) 20 8286 6626



### **RT Connector**

Adaptor for connecting luminaires to the track.



# **Mounting Channel**

For use with recessed or surface systems.



### **Inner Track**

Fits inside Mounting Channel.



## **End Cap**

Fits onto the end of the track providing a decorative flush end.



## **Interior End Cap**

Fits inside the end of track when recessed providing a flush end.



PRECISION LIGHTING

SALES@PRECISIONLIGHTING.CO.UK

42 RIVERSIDE ROAD LONDON SW17 OBA

t. +44 (0) 20 8947 6616 f. +44 (0) 20 8286 6626

### COMPONENTS

### **Straight Coupler**

Electronically connects two inline track sections.



### **Power Feed**

Feeds power to the inner track\*.



### **Adjustable Coupler**

Electronically connects two corner sections of track.



### **Cover Strip**

Fits into the Mounting Channel to provide a decorative finish.