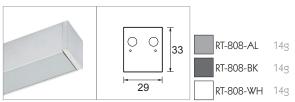

## **End Cap**

Fits onto the end of the track providing a decorative flush end.