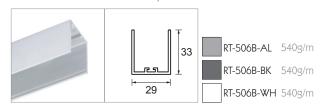

lace after the decoration is complete. The system can also be surface mounted and is available with Precision Lighting's wide range of luminaires. Standard finishes are brushed aluminium, black and white.

The Jack Plug system allows the luminaires to be easily removed for cleaning or relamping. The luminaires click into the Jack Plug socket, the threaded jacket then screws into position to lock the connection in place. Once fixed, the luminaires are free to rotate or alternatively, can be secured in place using two locking pins.







SALES@PRECISIONLIGHTING.CO.UK

42 RIVERSIDE ROAD LONDON SW17 OBA

t. +44 (0) 20 8947 6616 f. +44 (0) 20 8286 6626



### **RT Connector**

Adaptor for connecting luminaires to the track.



# **Mounting Channel**

For use with recessed or surface systems.



### **Inner Track**

Fits inside Mounting Channel.



## **End Cap**

Fits onto the end of the track providing a decorative flush end.



## **Interior End Cap**

Fits inside the end of track when recessed providing a flush end.



PRECISION LIGHTING

SALES@PRECISIONLIGHTING.CO.UK

42 RIVERSIDE ROAD LONDON SW17 OBA

t. +44 (0) 20 8947 6616 f. +44 (0) 20 8286 6626

### COMPONENTS

### **Straight Coupler**

Electronically connects two inline track sections.



### **Power Feed**

Feeds power to the inner track\*.



### **Adjustable Coupler**

Electronically connects two corner sections of track.



### **Cover Strip**

Fits into the Mounting Channel to provide a decorative finish.