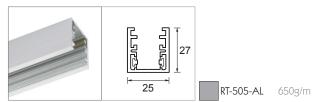

also be surface mounted and is available with Precision Lighting's wide range of luminaires. Standard finishes are brushed aluminium, black and white.

The Jack Plug system allows the luminaires to be easily removed for cleaning or relamping. The luminaires click into the Jack Plug socket, the threaded jacket then screws into position to lock the connection in place. Once fixed, the luminaires are free to rotate or alternatively, can be secured in place using two locking pins.







SALES@PRECISIONLIGHTING.CO.UK

42 RIVERSIDE ROAD LONDON SW17 OBA

t. +44 (0) 20 8947 6616 f. +44 (0) 20 8286 6626



### **RT Connector**

Adaptor for connecting luminaires to the track.



# **Mounting Channel**

For use with recessed or surface systems.



### **Inner Track**

Fits inside Mounting Channel.



## **End Cap**

Fits onto the end of the track providing a decorative flush end.



## **Interior End Cap**

Fits inside the end of track when recessed providing a flush end.



PRECISION LIGHTING

SALES@PRECISIONLIGHTING.CO.UK

42 RIVERSIDE ROAD LONDON SW17 OBA

t. +44 (0) 20 8947 6616 f. +44 (0) 20 8286 6626

### COMPONENTS

### **Straight Coupler**

Electronically connects two inline track sections.



### **Power Feed**

Feeds power to the inner track\*.



### **Adjustable Coupler**

Electronically connects two corner sections of track.



### **Cover Strip**

Fits into the Mounting Channel to provide a decorative finish.