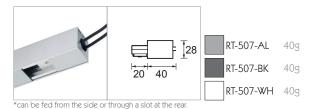

o locking pins.







SALES@PRECISIONLIGHTING.CO.UK

42 RIVERSIDE ROAD LONDON SW17 OBA

t. +44 (0) 20 8947 6616 f. +44 (0) 20 8286 6626



### **RT Connector**

Adaptor for connecting luminaires to the track.



# **Mounting Channel**

For use with recessed or surface systems.



### **Inner Track**

Fits inside Mounting Channel.



## **End Cap**

Fits onto the end of the track providing a decorative flush end.



## **Interior End Cap**

Fits inside the end of track when recessed providing a flush end.



PRECISION LIGHTING

SALES@PRECISIONLIGHTING.CO.UK

42 RIVERSIDE ROAD LONDON SW17 OBA

t. +44 (0) 20 8947 6616 f. +44 (0) 20 8286 6626

### COMPONENTS

### **Straight Coupler**

Electronically connects two inline track sections.



### **Power Feed**

Feeds power to the inner track\*.



### **Adjustable Coupler**

Electronically connects two corner sections of track.



### **Cover Strip**

Fits into the Mounting Channel to provide a decorative finish.