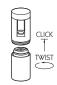

The Jack Plug system allows the luminaires to be easily removed for cleaning or relamping. The luminaires click into the Jack Plug socket, the threaded jacket then screws into position to lock the connection in place. Once fixed, the luminaires are free to rotate or alternatively, can be secured in place using two locking pins.