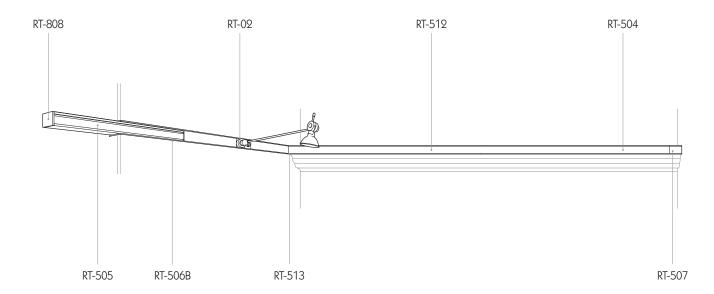

### COMPONENTS

### **RT Connector**

Adaptor for connecting luminaires to the track.