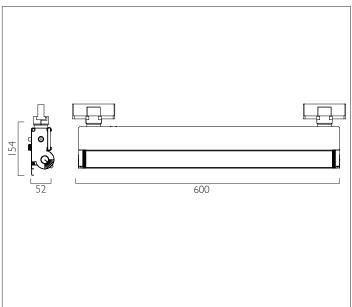

| Product Number       | L7401                          |
|----------------------|--------------------------------|
| Lamp Type            | LED CRI >95                    |
| Colour Switch        | 3000K at 2700 lumens or        |
|                      | 4000K with 3100 lumens         |
| Energy (LED initial) | (6W-27W) 100 lumens per watt.  |
| Construction         | Aluminium / Steel / Plastic    |
| Finish               | White RAL 9010                 |
| IP                   | IP20                           |
| Control              | Integral I-10V Dimmable Driver |
| Track Adaptor        | 2 x 3 Circuit Eutrac           |