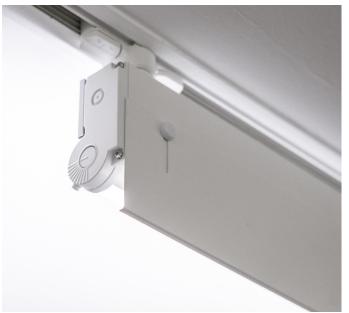

## IKON LED Washlight

IKON LED WASHLIGHT is a multi-solution lighting tool that will meet the needs of any gallery or exhibition space. It is designed to give an even spread of light, has an on-board dimmer, lockable angular adjustment and adjustable spill shield.