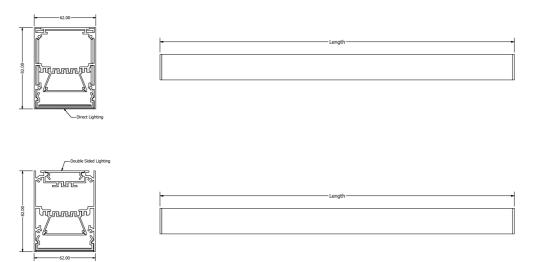

## TECHNICAL DRAWING

+44 (0) 203 137 7305 info@ledflexgroup.co.uk www.ledflexgroup.com

## PRODUCT SPECIFICATION

| Dimensions         | L852mm / W62mm / H82mm         |
|--------------------|--------------------------------|
| Material Colour    | BLACK                          |
| Colour Temperature | 3000K                          |
| Bin/step           | 3 SDCM                         |
| CRI Rating         | 80.00                          |
| Lifetime           | > 50,000 h                     |
| Cover / Lens Type  | PRISM                          |
| Operating Temp     | -20°C to +50°C                 |
| IP Rating          | IP20                           |
| Mounting           | Suspended/ Surface/ Wall Mount |
| Connection         | 1500mm Hardwire Tails          |
| Control Protocol   | SWITCHING                      |