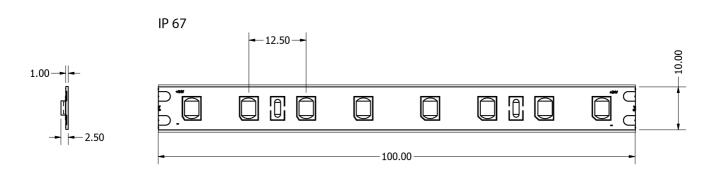

## PRODUCT SPECIFICATION

| Dimensions          | H4.00/W12.50mm        |
|---------------------|-----------------------|
| Cutting Interval    | 100mm                 |
| LED Pitch           | 12.5mm                |
| Bend Direction      | TV                    |
| Minimum Bend Radius | 20mm                  |
| Colour Temperature  | 2100K                 |
| Bin/step            | 3SDCM                 |
| CRI Rating          | 83.00                 |
| Lifetime            | > 50,000 h            |
| Operating Temp      | -40°C - 105°C         |
| IP Rating           | IP67                  |
| Mounting            | Saddle Clips Included |
| Connection          | Hardwire tails        |

## TECHNICAL DRAWING