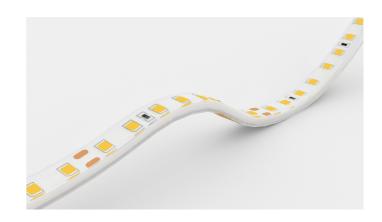

## PRODUCT INFORMATION

Description THERMO LINE 80 | 2100K | 12.50mm |

IP67 | 24V | 83CRI | 4.8W | 495LM | 100mm

Cut | Saddle Clips Included | 1000mm

Product Code 011-8806

Product Range Specialist Flex

## PRODUCT SPECIFICATION

| Dimensions          | H4.00/W12.50mm        |
|---------------------|-----------------------|
| Cutting Interval    | 100mm                 |
| LED Pitch           | 12.5mm                |
| Bend Direction      | TV                    |
| Minimum Bend Radius | 20mm                  |
| Colour Temperature  | 2100K                 |
| Bin/step            | 3SDCM                 |
| CRI Rating          | 83.00                 |
| Lifetime            | > 50,000 h            |
| Operating Temp      | -40°C - 105°C         |
| IP Rating           | IP67                  |
| Mounting            | Saddle Clips Included |
| Connection          | Hardwire tails        |