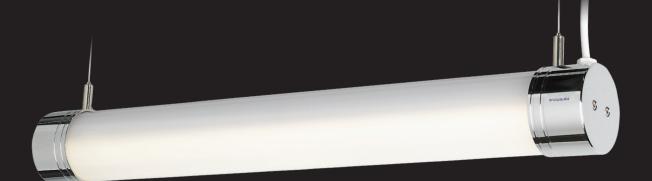

### Suspended/Surface mounted. Tubular LED light, with chrome plated aluminium end caps.

#### THE MT70 LED AC IS A CLEAN-CUT DESIGNED LED FITTING.

The satin or clear diffusers will enhance any modern space. The light can be suspended horizontally or surface mounted. The cylindrical tube offers a 180° distribution of light through its polycarbonate diffuser.

The MT70 LED AC is an incredibly versatile linear lighting solution, it makes use of efficient LED technology offering switched or DALI dimming options for a controllable level of light output.

Suitable for almost any interior application.