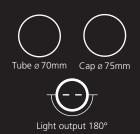

#### THE MT70 LED AC IS A CLEAN-CUT DESIGNED LED FITTING.

The satin or clear diffusers will enhance any modern space. The light can be suspended horizontally or surface mounted. The cylindrical tube offers a 180° distribution of light through its polycarbonate diffuser.