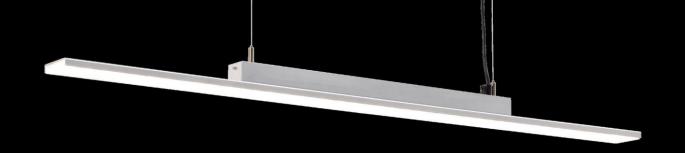

# **Integral Driver. Suspended/Surface mounted.**

THE LED DIFFUSED BUBBLE WAFER IS SLIM, ROBUST AND CAN BE SUSPENDED HORIZONTALLY OR ANGLED.

The suspended linear LED light is ideal for corporate spaces and retail. Finished in a choice of colours stylish silver or black aluminium housing, utilising a frosted diffuser for subtle light output suiting a wide range of commercial interiors.

### **Installation**

Horizontal, angled suspension or surface mounted. 3m cable supplied

PMMA diffuser, Clear, Matt or Satin available.

Suspension Kit

| Cat No.   | Length<br>(mm) | Lumens<br>(delivered) | Circuit Power<br>(W) |
|-----------|----------------|-----------------------|----------------------|
| BW D ID1  | 580            | 2070 – 4025           | 12 – 22              |
| BW D ID 2 | 1160           | 4139 – 8052           | 24 – 44              |