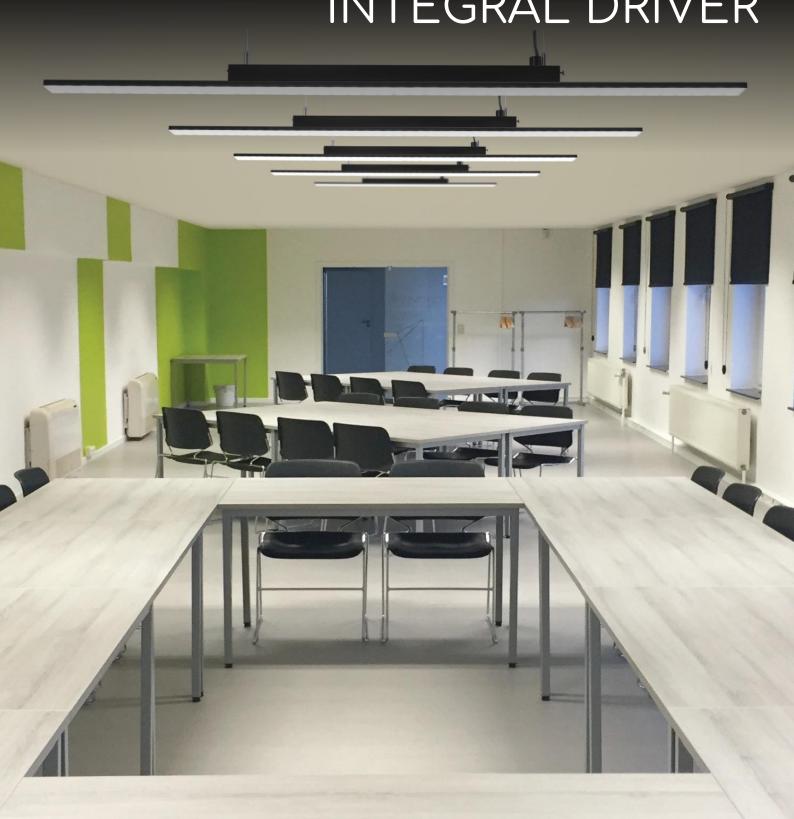

# **Integral Driver. Suspended/Surface mounted.**

THE LED DIFFUSED BUBBLE WAFER IS SLIM, ROBUST AND CAN BE SUSPENDED HORIZONTALLY OR ANGLED.

The suspended linear LED light is ideal for corporate spaces and retail. Finished in a choice of colours stylish silver or black aluminium housing, utilising a frosted diffuser for subtle light output suiting a wide range of commercial interiors.