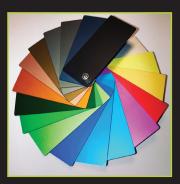

#### Options

- 3hr Emergency with Dali monitoring.
- Available as through wired and plug and go.
- Aluminium end caps as standard.
- Anodised end caps available in many more colours including black, rose gold and brass (see right).