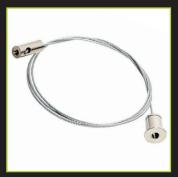

#### Installation

Horizontal, angled suspension or surface mounted.

Optics

Satin or clear polycarbonate diffuser.

Available End Cap colours

Suspension Kit

Plastic & Stainless Steel Clamps

Light output 180°