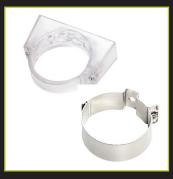

#### Installation

Horizontal, angled suspension or surface mounted.

Optics

Satin or clear polycarbonate diffuser.

Available End Cap colours

Suspension Kit

Plastic & Stainless Steel Clamps

Light output 180°