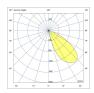

| Product code  | Product name       | Light<br>distribution | Delivered<br>lumens flux | Rated input<br>power | Colour temperature                                            | Control | Weight  |
|---------------|--------------------|-----------------------|--------------------------|----------------------|---------------------------------------------------------------|---------|---------|
| LB6064.591-EN | VERTEX 1<br>Module | [SLFB] 144x41°,       | 423 - 473 lm             | 8 W                  | 2700 K CRI 80, 3000 K CRI 80,<br>4000 K CRI 70, 4000 K CRI 80 | On/Off  | 4.51 kg |

**[SLFB]**Special linear,
Forward throw