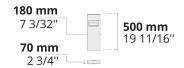

| Product code  | Product name       | Light<br>distribution | Delivered<br>lumens flux | Rated input<br>power | Colour temperature                                            | Control | Weight  |
|---------------|--------------------|-----------------------|--------------------------|----------------------|---------------------------------------------------------------|---------|---------|
| LB6064.591-EN | VERTEX 1<br>Module | [SLFB] 144x41°,       | 423 - 473 lm             | 8 W                  | 2700 K CRI 80, 3000 K CRI 80,<br>4000 K CRI 70, 4000 K CRI 80 | On/Off  | 4.51 kg |