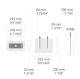

| Product code  | Product name       | Light<br>distribution | Delivered<br>lumens flux | Rated input<br>power | Colour temperature                                            | Control | Weight  |
|---------------|--------------------|-----------------------|--------------------------|----------------------|---------------------------------------------------------------|---------|---------|
| LB6064.591-EN | VERTEX 1<br>Module | [SLFB] 144x41°,       | 423 - 473 lm             | 8 W                  | 2700 K CRI 80, 3000 K CRI 80,<br>4000 K CRI 70, 4000 K CRI 80 | On/Off  | 4.51 kg |

**[SLFB]**Special linear,
Forward throw