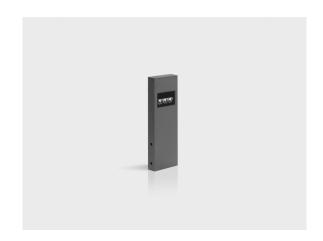

## Functional and Sleek Bollard Family

Modular structure, precise optics, and minimalist design make the VERTEX family stand out to illuminate pathways, landscaped areas, and other public spaces.

- Equipped with HEPER's Dyno (DYN) module
- Superior glare management with hidden light source
- Indirect lighting with reflector technology
- Easy installation and maintenance with modular structure